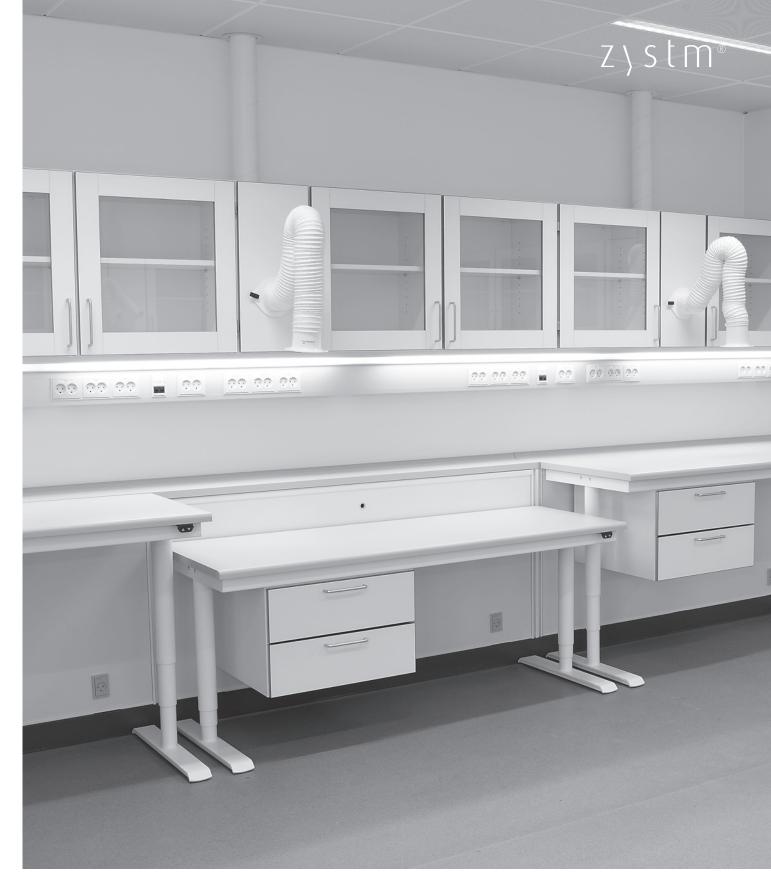

### WE SAY WHAT WE DO WE DO WHAT WE SAY

height adjustable workstations in Zystm 5 with local point extract to worktop

Zystm 3 and 5 with rear edge extraction

cabinets on plinth

when flexibility is a demand.

height adjustable tables with extra stability and load capacity.

connection to house installation with Zystm flex

adjustable shelves sections with closed C-profiles for GMO use

fixing and locking option for Zystm flex (mobile tables)