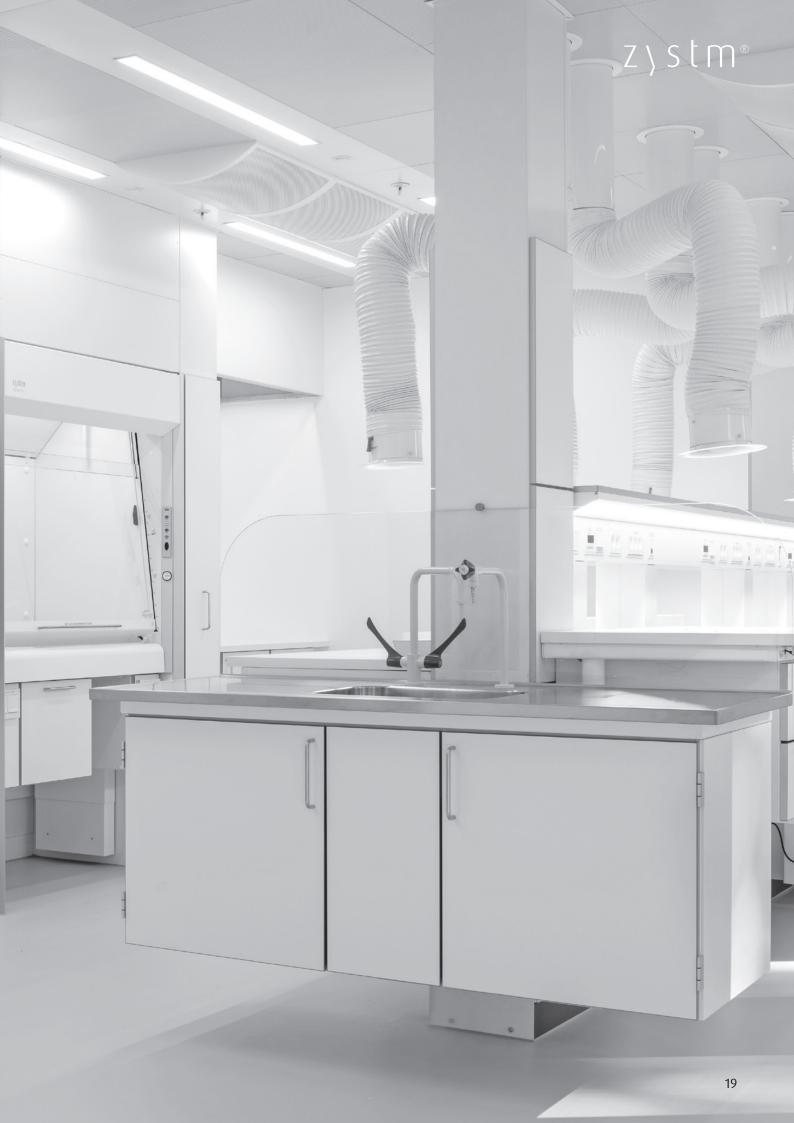

### WE SAY WHAT WE DO WE DO WHAT WE SAY

height adjustable workstations in Zystm 5 with local point extract to worktop

Zystm 3 and 5 with rear edge extraction

cabinets on plinth

when flexibility is a demand.