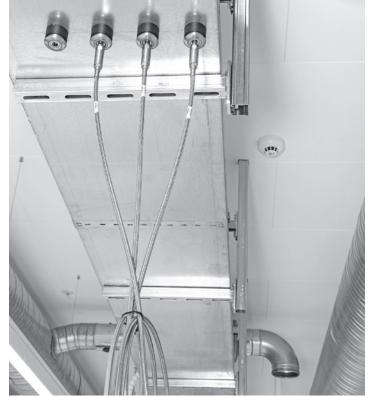

s sides



tall cabinet with alu display door





pass through flammable cabinet for modules

extract or tilt for modules in standard storage cabinets









plan integrated no maintenance

smooth surface - easy to clean





glass doors with laminate frame







height adjustable table system for seated/standing. Prepared for suspended cabinets















suspended drawer cabinets on Zystm 5

height adjustable tables



manually adjustable tables



GMO approved height adjustable tables

### WE SAY WHAT WE DO WE DO WHAT WE SAY





height adjustable workstations in Zystm 5 with local point extract to worktop



Zystm 3 and 5 with rear edge extraction







cabinets on plinth







when flexibility is a demand.

height adjustable tables with extra stability and load capacity.







connection to house installation with Zystm flex

adjustable shelves sections with closed C-profiles for GMO use



fixing and locking option for Zystm flex (mobile tables)





top mounted extraction arm.



wall mounted extraction arm.







# SUCCESS = TALENT x PREPARATION x EFFORT x COMMITMENT







protected work station with counter top anti vibration inlay for balance









fume cupboard with angled sash



protected workstation with table for counter weight - walk in zafe 87 fume cupboard



sink inside walk in fume cupboard





magnifying glass with light



suspension slide clamp for accessories





complete workstation in pathology ergo zafe 19 fume cupboard for excision and histology incision







custom made ventilated cabinet

## PACTA







PACTA is dedicated t