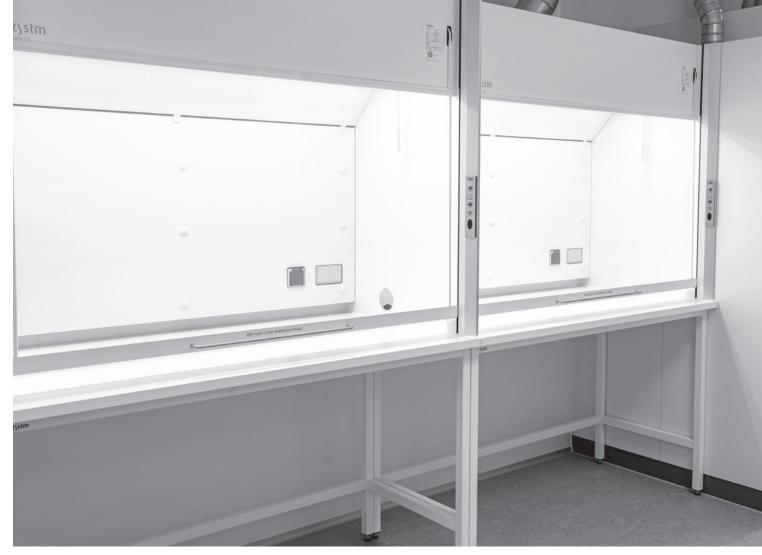

### WE SAY WHAT WE DO WE DO WHAT WE SAY

height adjustable workstations in Zystm 5 with local point extract to worktop

Zystm 3 and 5 with rear edge extraction

cabinets on plinth

when flexibility is a demand.