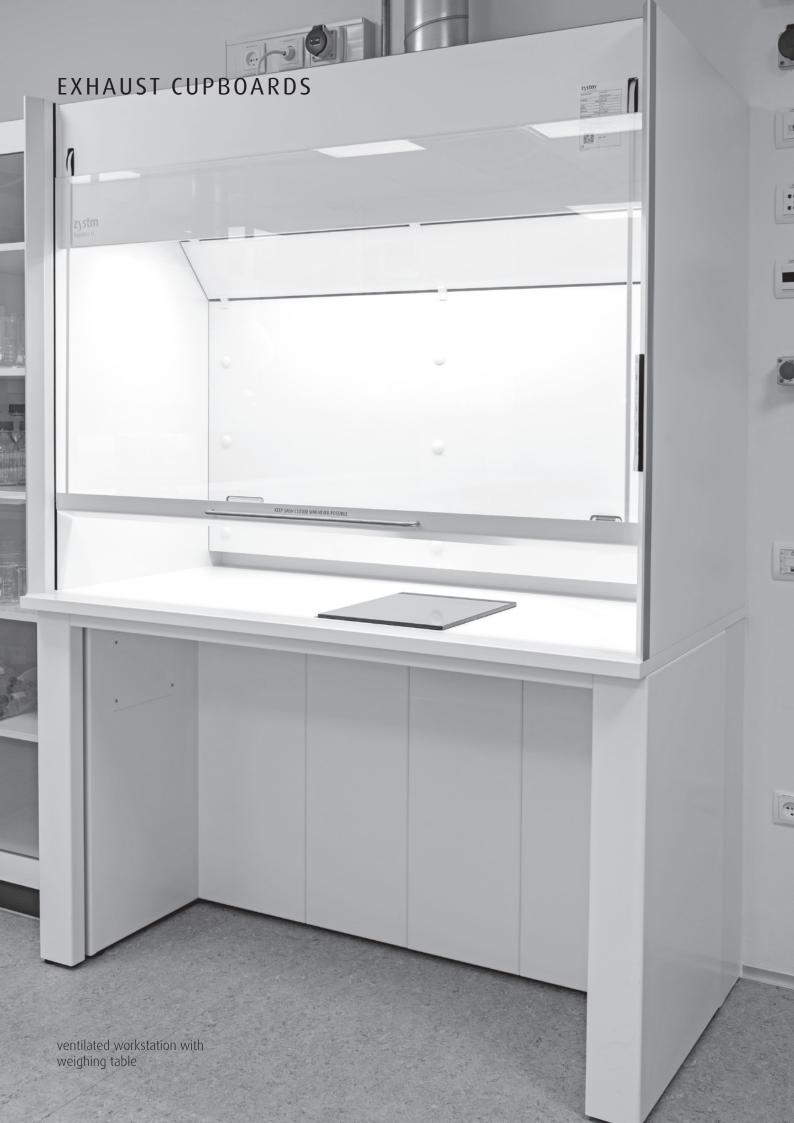

# SUCCESS = TALENT x PREPARATION x EFFORT x COMMITMENT

protected work station with counter top anti vibration inlay for balance

fume cupboard with angled sash

protected workstation with table for counter weight - walk in zafe 87 fume cupboard