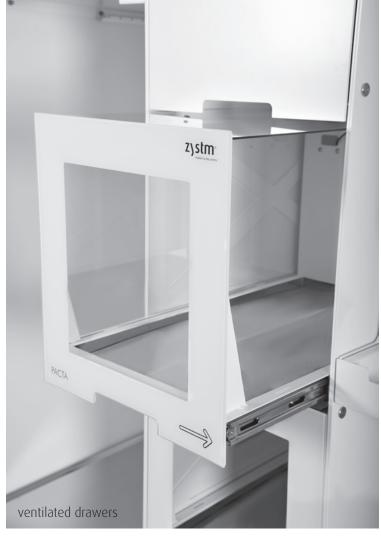

## PACTA

PACTA is dedicated to provide uncompromised safety, saving space and energy, easing operations for end users and maintenance staff.

PACTA is constructed modularly according to customer requirements and is available in height-adjustable or fixed working height