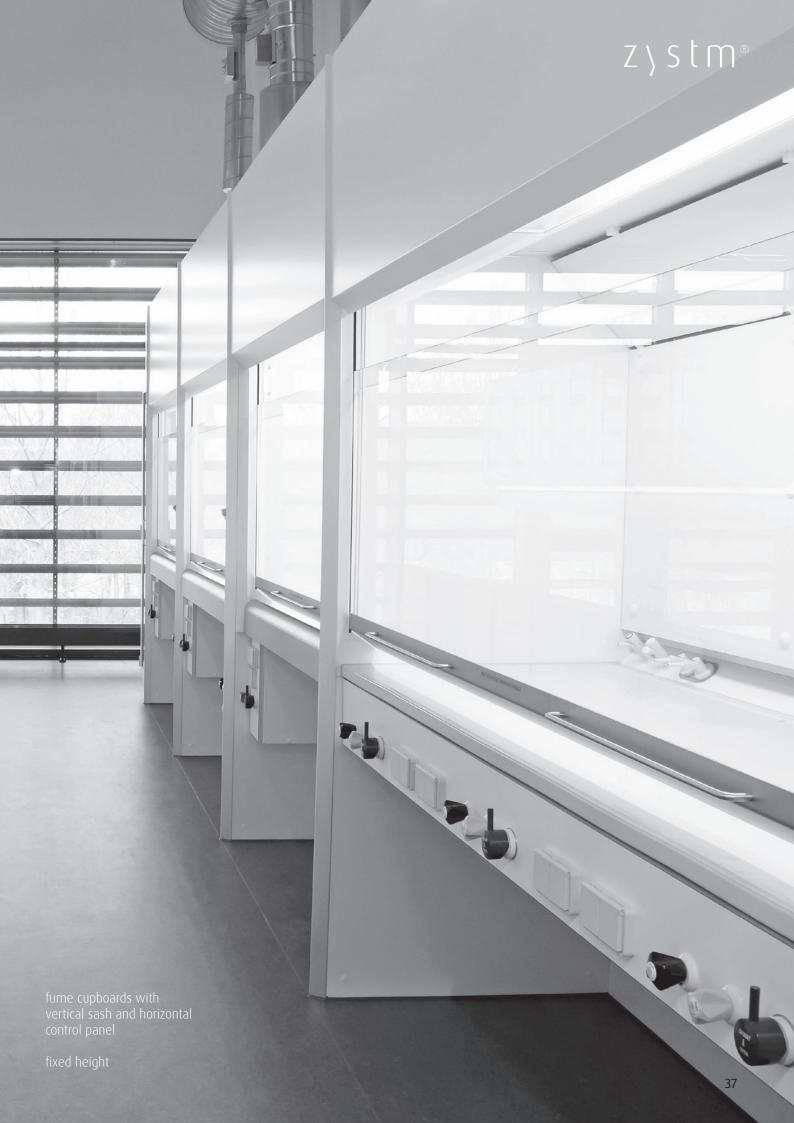

### WE SAY WHAT WE DO WE DO WHAT WE SAY

height adjustable workstations in Zystm 5 with local point extract to worktop

Zystm 3 and 5 with rear edge extraction

cabinets on plinth

when flexibility is a demand.