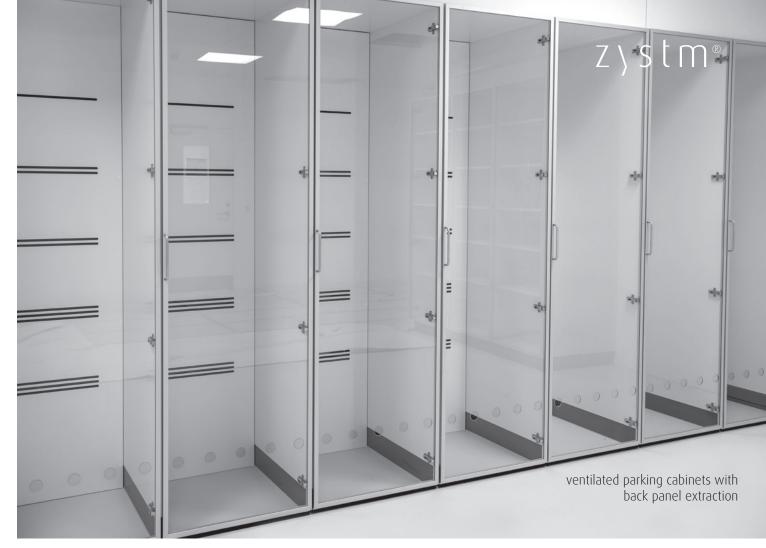

parking cabinets with glass sides

tall cabinet with alu display door

pass through flammable cabinet for modules

extract or tilt for modules in standard storage cabinets

plan integrated no maintenance

smooth surface - easy to clean