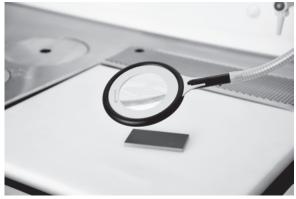

sink inside walk in fume cupboard

magnifying glass with light

suspension slide clamp for accessories

complete workstation in pathology ergo zafe 19 fume cupboard for excision and histology incision

custom made ventilated cabinet