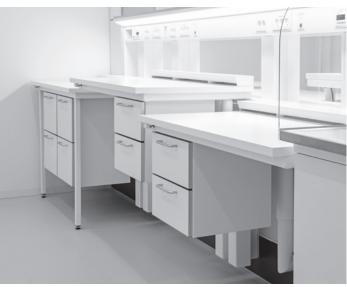

glass doors with laminate frame

height adjustable table system for seated/standing. Prepared for suspended cabinets

suspended drawer cabinets on Zystm 5

height adjustable tables

manually adjustable tables