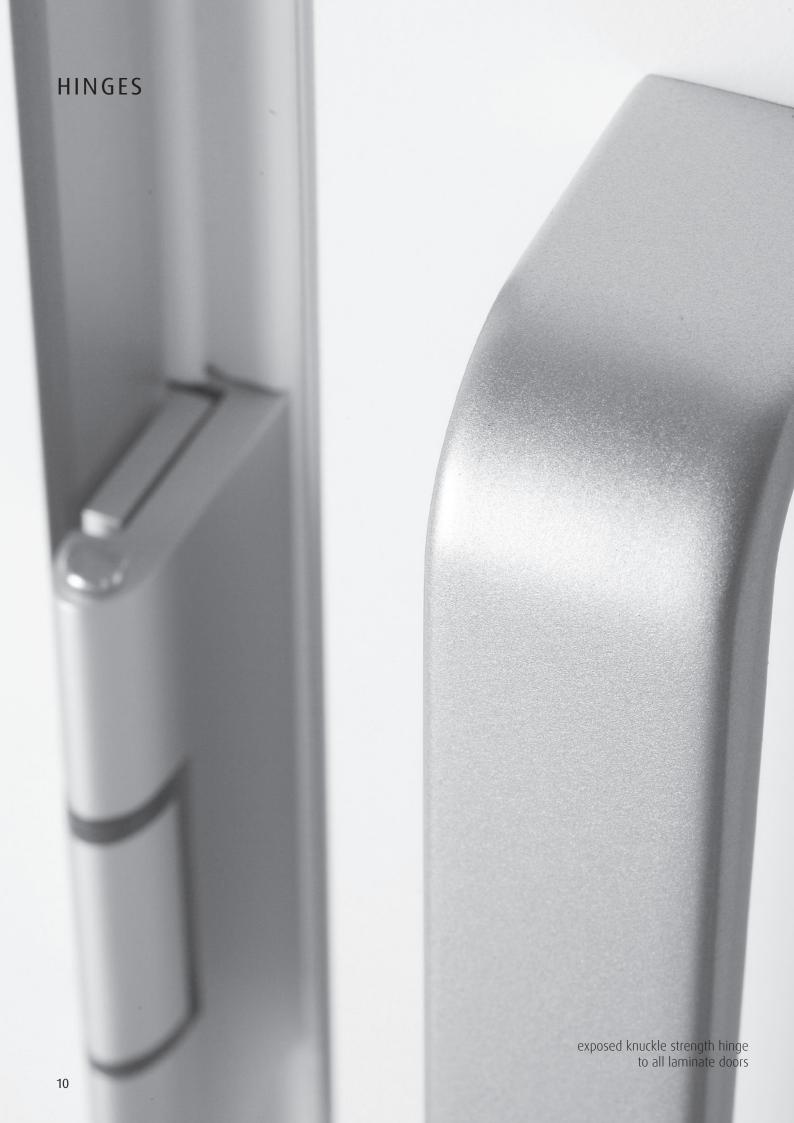

parking cabinets with glass sides

tall cabinet with alu display door

pass through flammable cabinet for modules

extract or tilt for modules in standard storage cabinets

plan integrated no maintenance

smooth surface - easy to clean