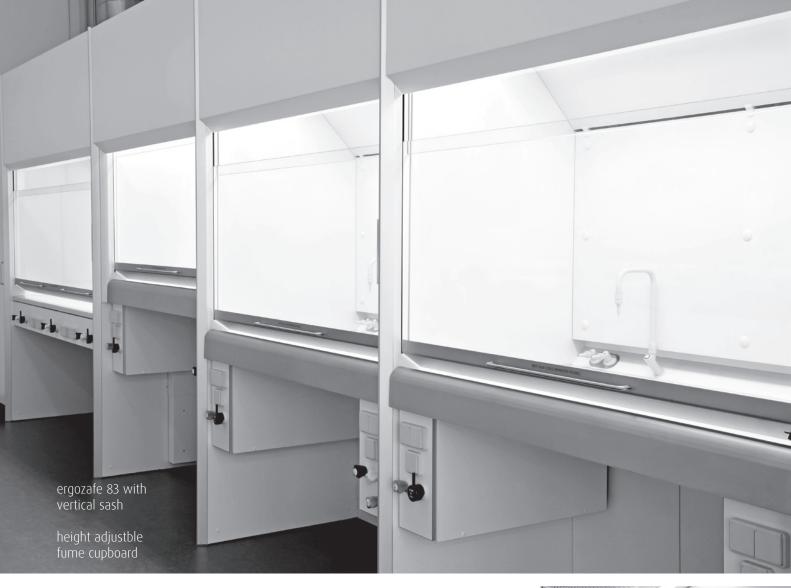

ets on Zystm 5

height adjustable tables



manually adjustable tables



GMO approved height adjustable tables

### WE SAY WHAT WE DO WE DO WHAT WE SAY





height adjustable workstations in Zystm 5 with local point extract to worktop



Zystm 3 and 5 with rear edge extraction







cabinets on plinth







when flexibility is a demand.

height adjustable tables with extra stability and load capacity.







connection to house installation with Zystm flex

adjustable shelves sections with closed C-profiles for GMO use



fixing and locking option for Zystm flex (mobile tables)





top mounted extraction arm.



wall mounted extraction arm.







# SUCCESS = TALENT x PREPARATION x EFFORT x COMMITMENT







protected work station with counter top anti vibration inlay for balance









fume cupboard with angled sash



protected workstation with table for counter weight - walk in zafe 87 fume cupboard



sink inside walk in fume cupboard





magnifying glass with light



suspension slide clamp for accessories





complete workstation in pathology ergo zafe 19 fume cupboard for excision and histology incision







custom made ventilated cabinet

## PACTA







PACTA is dedicated to provide uncompromised safety, saving space and energy, easing operations for end users and maintenance staff.

PACTA is constructed modularly according to customer requirements and is available in height-adjustable or fixed working height







## zystm®











DENMARK

NORWAY

ENGLAND

BELGIUM

FRANCE

SWITZERLAND

WWW.ZYSTM.COM