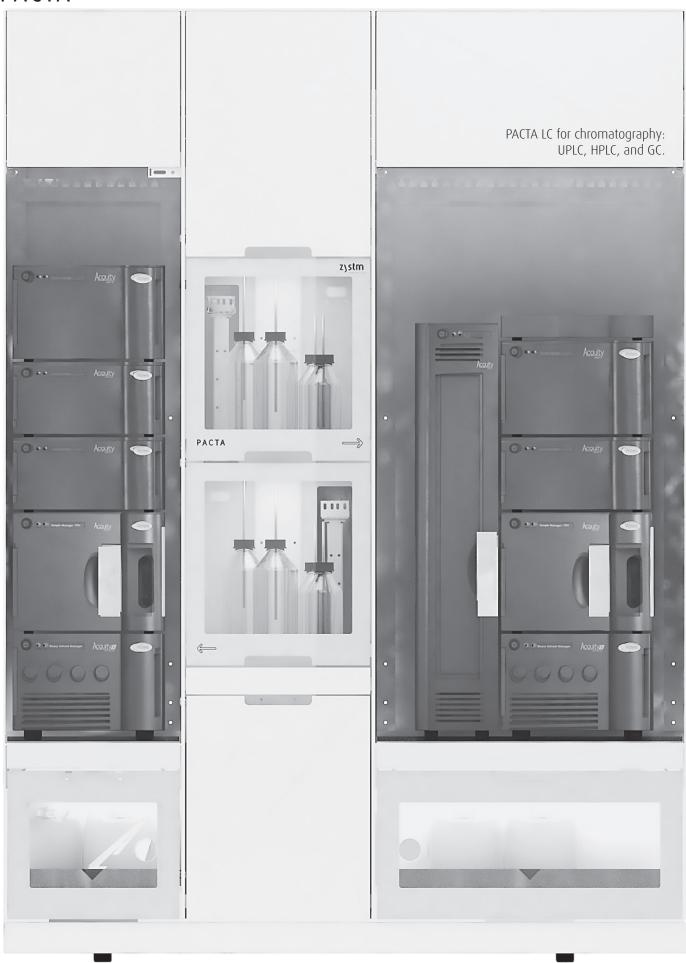

## PACTA

PACTA is dedicated to provide uncompromised safety, saving space and energy, easing operations for end users and maintenance staff.

PACTA is constructed modularly according to customer requirements and is available in height-adjustable or fixed working height