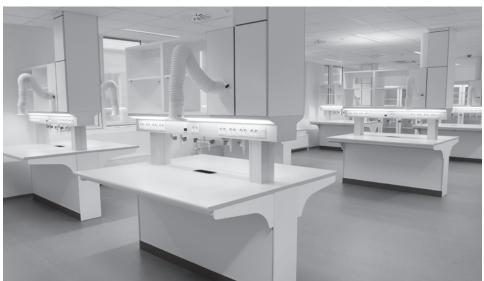

### WE SAY WHAT WE DO WE DO WHAT WE SAY

height adjustable workstations in Zystm 5 with local point extract to worktop

Zystm 3 and 5 with rear edge extraction

cabinets on plinth

when flexibility is a demand.