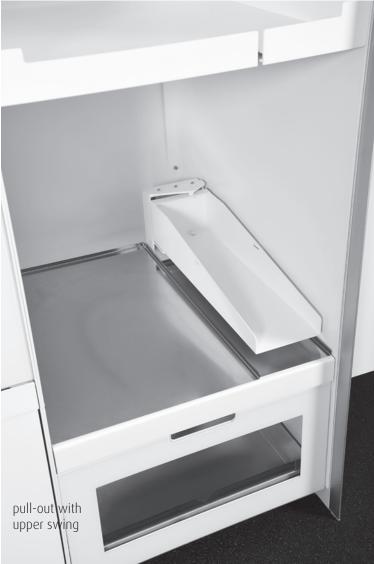

## PACTA

PACTA is dedicated to provide uncompromised safety, saving space and energy, easing operations for end users and maintenance staff.

PACTA is constructed modularly according to customer requirements and is available in height-adjustable or fixed working height