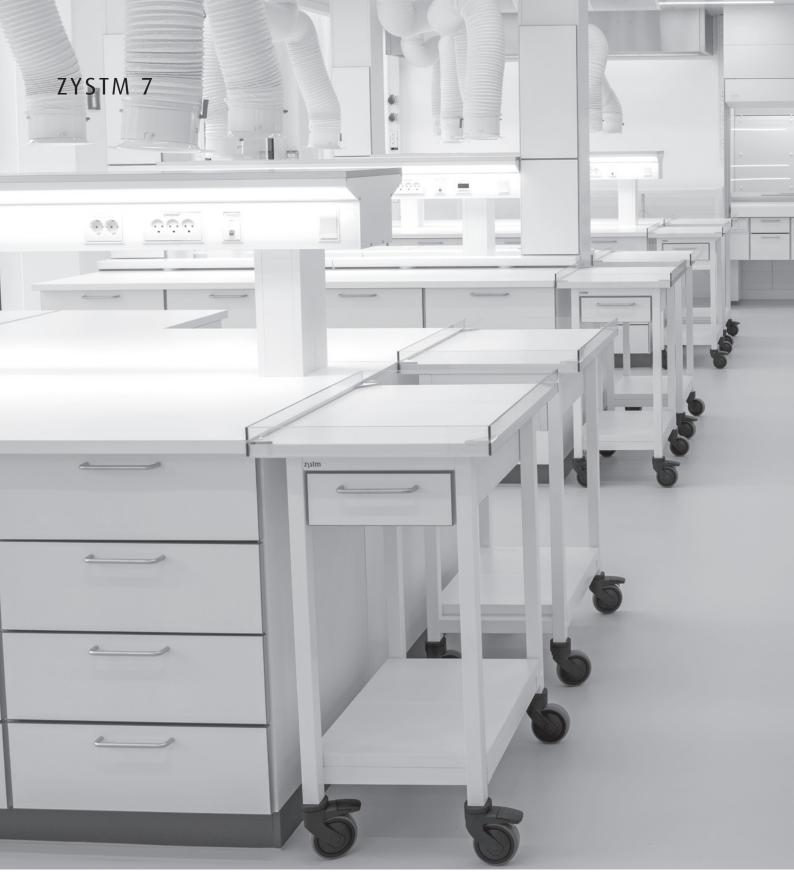

## ZYSTM LAB

glass doors with laminate frame

height adjustable table system for seated/standing. Prepared for suspended cabinets

suspended drawer cabinets on Zystm 5

height adjustable tables

manually adjustable tables