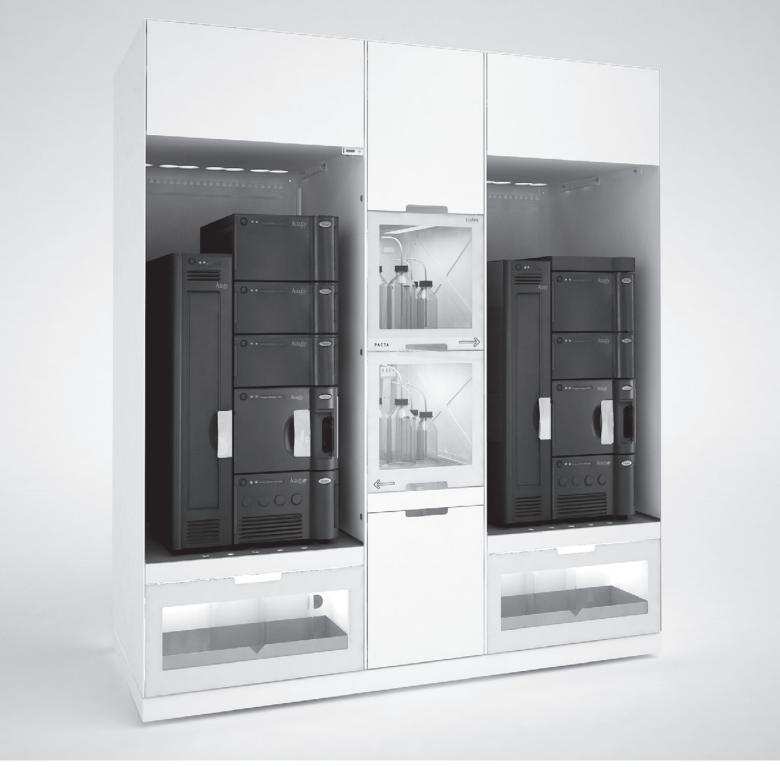

## PACTA

PACTA is dedicated to provide uncompromised safety, saving space and energy, easing operations for end users and maintenance staff.

PACTA is constructed modularly according to customer requirements and is available in height-adjustable or fixed working height