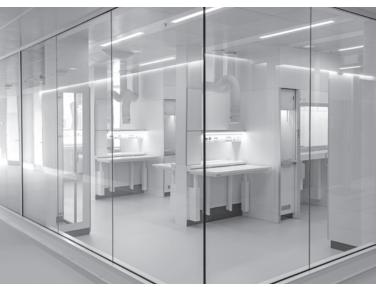

### WE SAY WHAT WE DO WE DO WHAT WE SAY

height adjustable workstations in Zystm 5 with local point extract to worktop

Zystm 3 and 5 with rear edge extraction

cabinets on plinth

when flexibility is a demand.