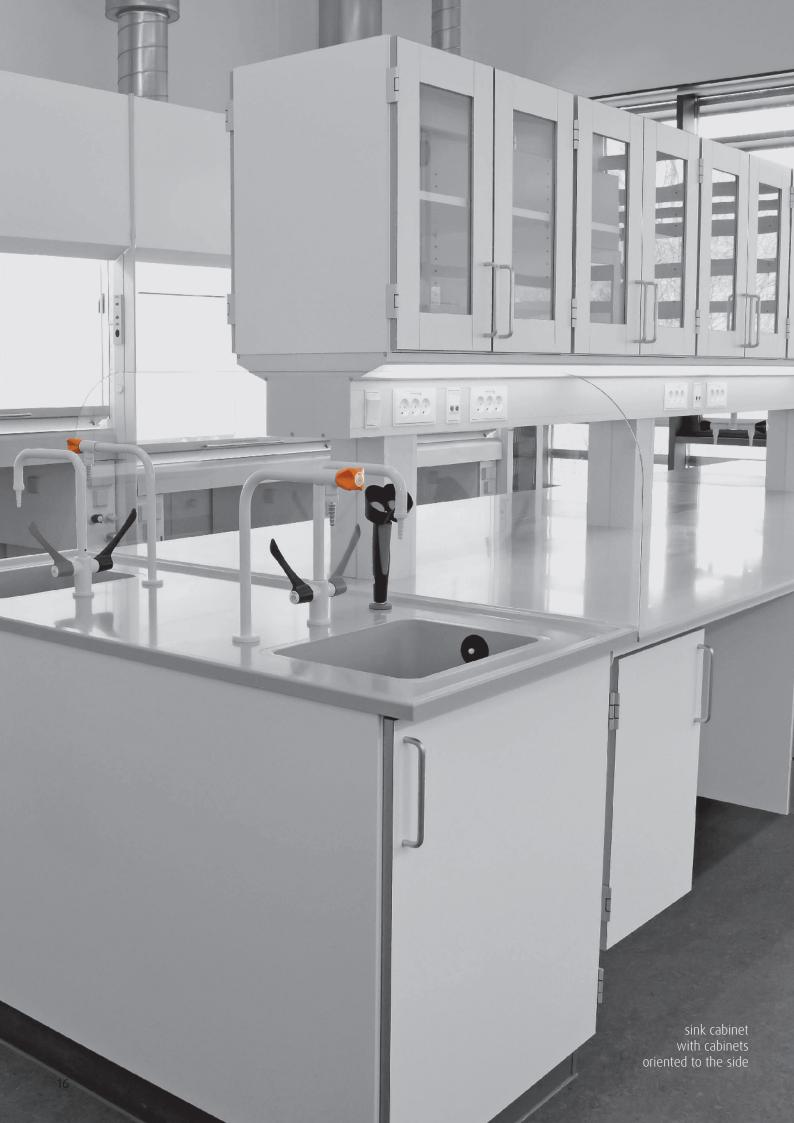

parking cabinets with glass sides

tall cabinet with alu display door

pass through flammable cabinet for modules

extract or tilt for modules in standard storage cabinets

plan integrated no maintenance

smooth surface - easy to clean