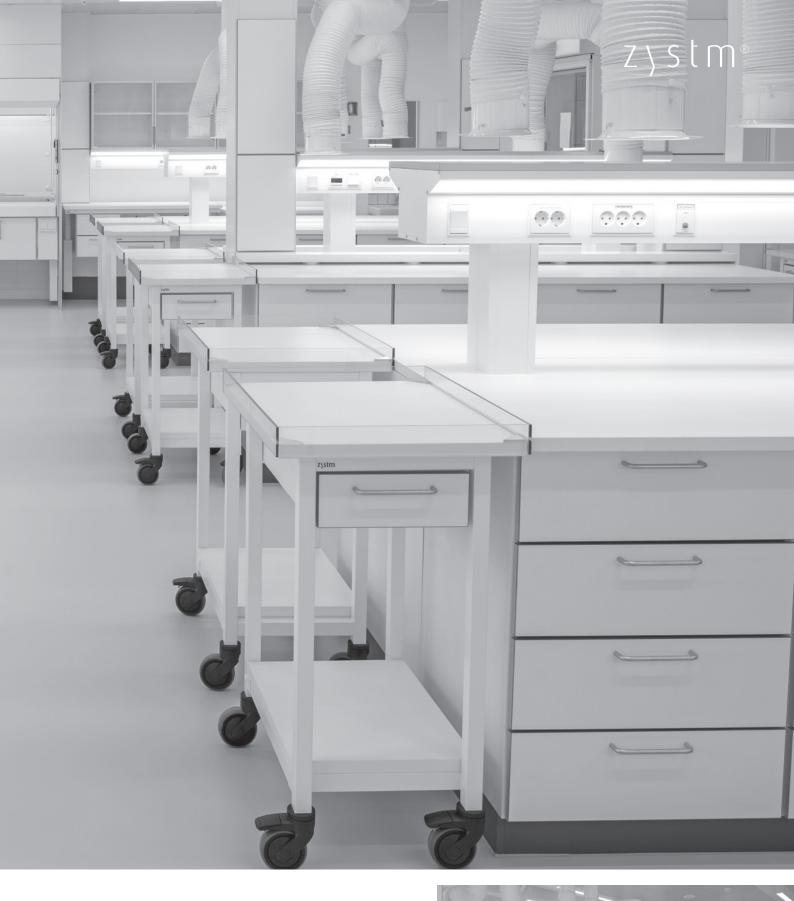

glass doors with laminate frame

height adjustable table system for seated/standing. Prepared for suspended cabinets

suspended drawer cabinets on Zystm 5

height adjustable tables

manually adjustable tables