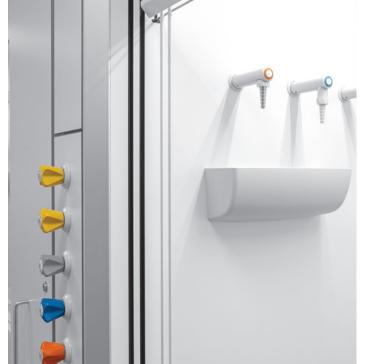

sink inside walk in fume cupboard

magnifying glass with light

suspension slide clamp for accessories

complete workstation in pathology ergo zafe 19 fume cupboard for excision and histology incision

custom made ventilated cabinet