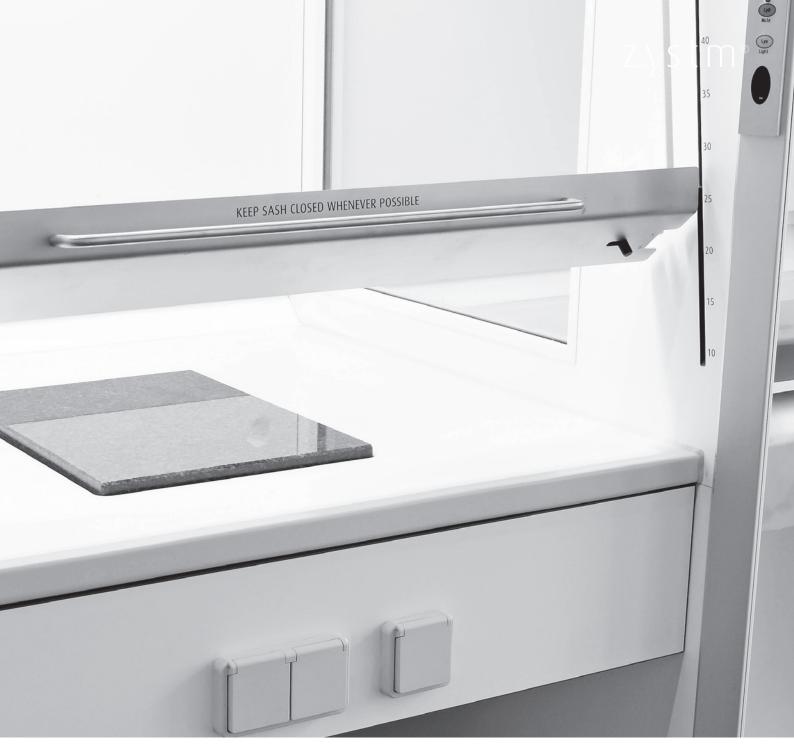

/standing. Prepared for suspended cabinets















suspended drawer cabinets on Zystm 5

height adjustable tables



manually adjustable tables



GMO approved height adjustable tables

### WE SAY WHAT WE DO WE DO WHAT WE SAY





height adjustable workstations in Zystm 5 with local point extract to worktop



Zystm 3 and 5 with rear edge extraction







cabinets on plinth







when flexibility is a demand.

height adjustable tables with extra stability and load capacity.







connection to house installation with Zystm flex

adjustable shelves sections with closed C-profiles for GMO use



fixing and locking option for Zystm flex (mobile tables)





top mounted extraction arm.



wall mounted extraction arm.







# SUCCESS = TALENT x PREPARATION x EFFORT x COMMITMENT







protected work station with counter top anti vibration inlay for balance









fume cupboard with angled sash



protected workstation with table for counter weight - walk in zafe 87 fume cupboard



sink inside walk in fume cupboard





magnifying glass with light



suspension slide clamp for accessories





complete workstation in pathology ergo zafe 19 fume cupboard for excision and histology incision







custom made ventilated cabinet

## PACTA







PACTA is dedicated to provide uncompromised safety, saving space and energy, easing operations for end users and maintenance staff.

PACTA is constructed modularly according to customer requirements and is available in height-adjustable or fixed working height







## zystm®











DENMARK

NORWAY

ENGLAND

BELGIUM

FRANC