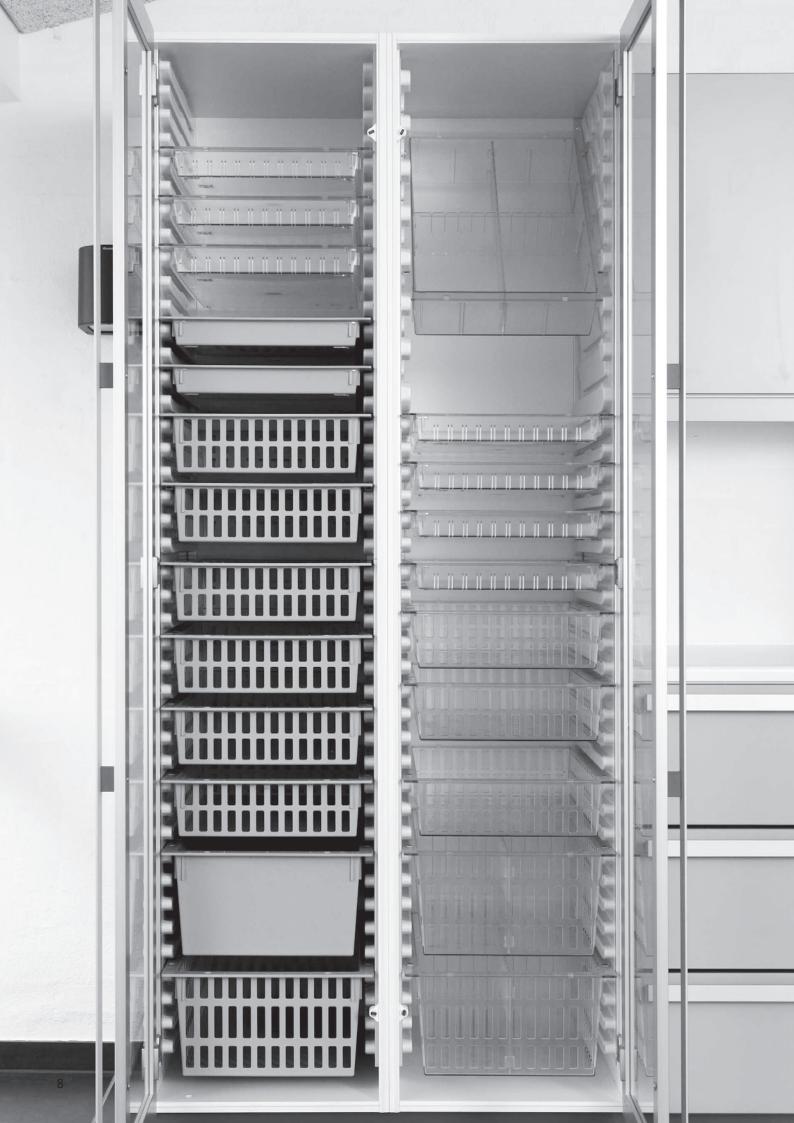

height adjustable tables with extra stability and load capacity.

connection to house installation with Zystm flex

adjustable shelves sections with closed C-profiles for GMO use

fixing and locking option for Zystm flex (mobile tables)