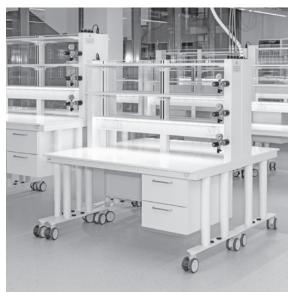

glass doors with laminate frame

height adjustable table system for seated/standing. Prepared for suspended cabinets

suspended drawer cabinets on Zystm 5

height adjustable tables

manually adjustable tables

height adjustable tables with extra stability and load capacity.

connection to house installation with Zystm flex

adjustable shelves sections with closed C-profiles for GMO use

fixing and locking option for Zystm flex (mobile tables)