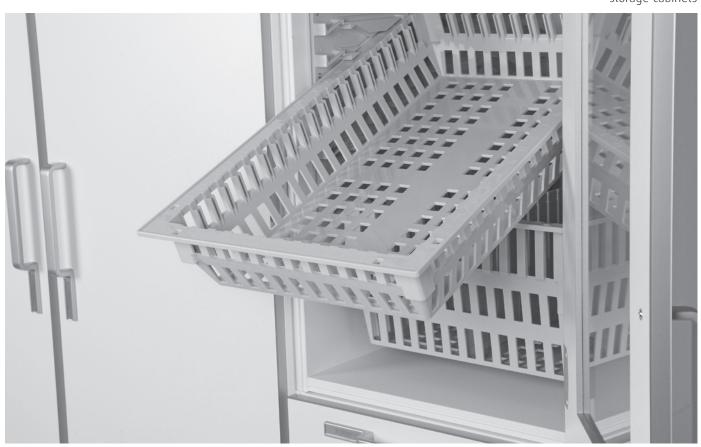

parking cabinets with glass sides

tall cabinet with alu display door

pass through flammable cabinet for modules

extract or tilt for modules in standard storage cabinets

plan integrated no maintenance

smooth surface - easy to clean