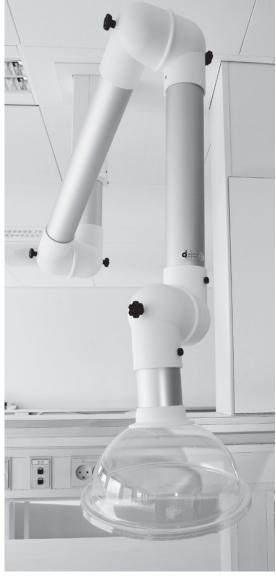

### WE SAY WHAT WE DO WE DO WHAT WE SAY

height adjustable workstations in Zystm 5 with local point extract to worktop

Zystm 3 and 5 with rear edge extraction

cabinets on plinth

when flexibility is a demand.