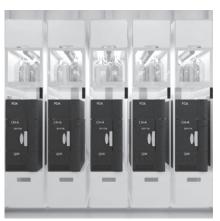

## PACTA

PACTA is dedicated to provide uncompromised safety, saving space and energy, easing operations for end users and maintenance staff.

PACTA is constructed modularly according to customer requirements and is available in height-adjustable or fixed working height