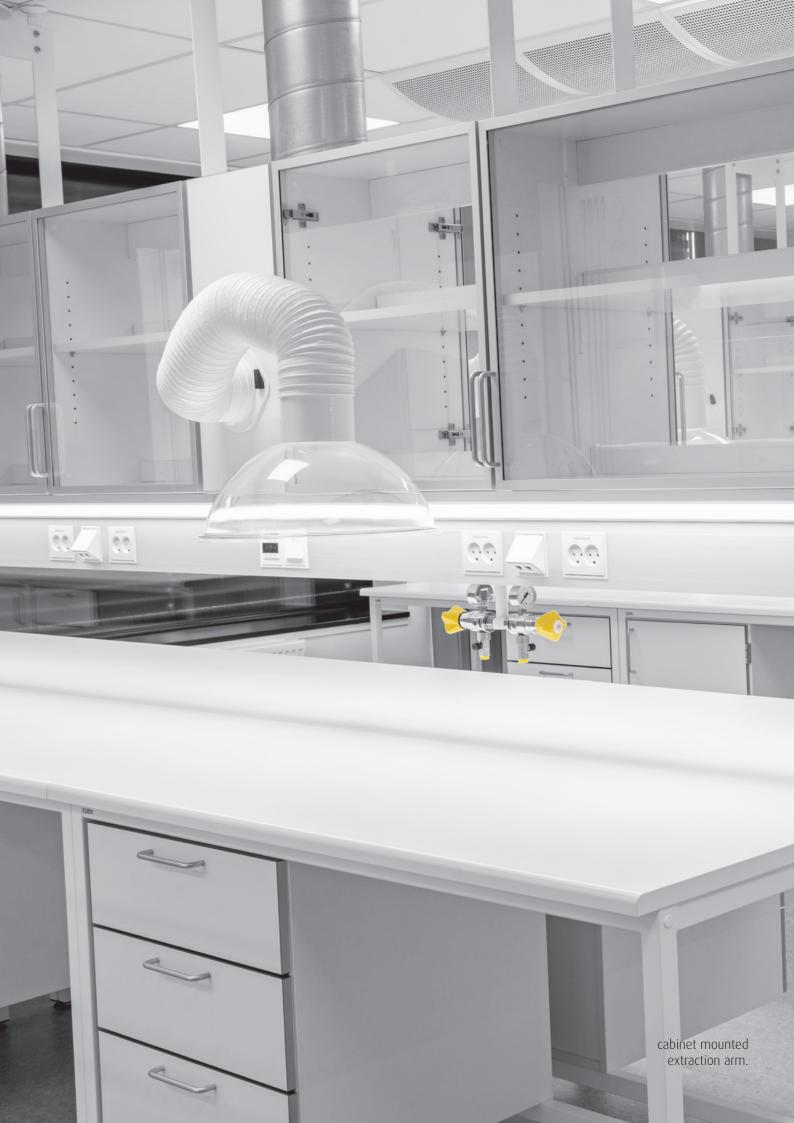

aminate frame







height adjustable table system for seated/standing. Prepared for suspended cabinets















suspended drawer cabinets on Zystm 5

height adjustable tables



manually adjustable tables



GMO approved height adjustable tables

### WE SAY WHAT WE DO WE DO WHAT WE SAY





height adjustable workstations in Zystm 5 with local point extract to worktop



Zystm 3 and 5 with rear edge extraction







cabinets on plinth







when flexibility is a demand.

height adjustable tables with extra stability and load capacity.







connection to house installation with Zystm flex

adjustable shelves sections with closed C-profiles for GMO use



fixing and locking option for Zystm flex (mobile tables)





top mounted extraction arm.



wall mounted extraction arm.







# SUCCESS = TALENT x PREPARATION x EFFORT x COMMITMENT







protected work station with counter top anti vibration inlay for balance









fume cupboard with angled sash



protected workstation with table for counter weight - walk in zafe 87 fume cupboard



sink inside walk in fume cupboard





magnifying glass with light



suspension slide clamp for accessories





complete workstation in pathology ergo zafe 19 fume cupboard for excision and histology incision







custom made ventilated cabinet

## PACTA







PACTA is dedicated to provide uncompromised safety, saving space and energy, easing operations for end users and maintenance staff.

PACTA is constructed modularly according to customer requirements and is available in height-adjustable or fixed working height