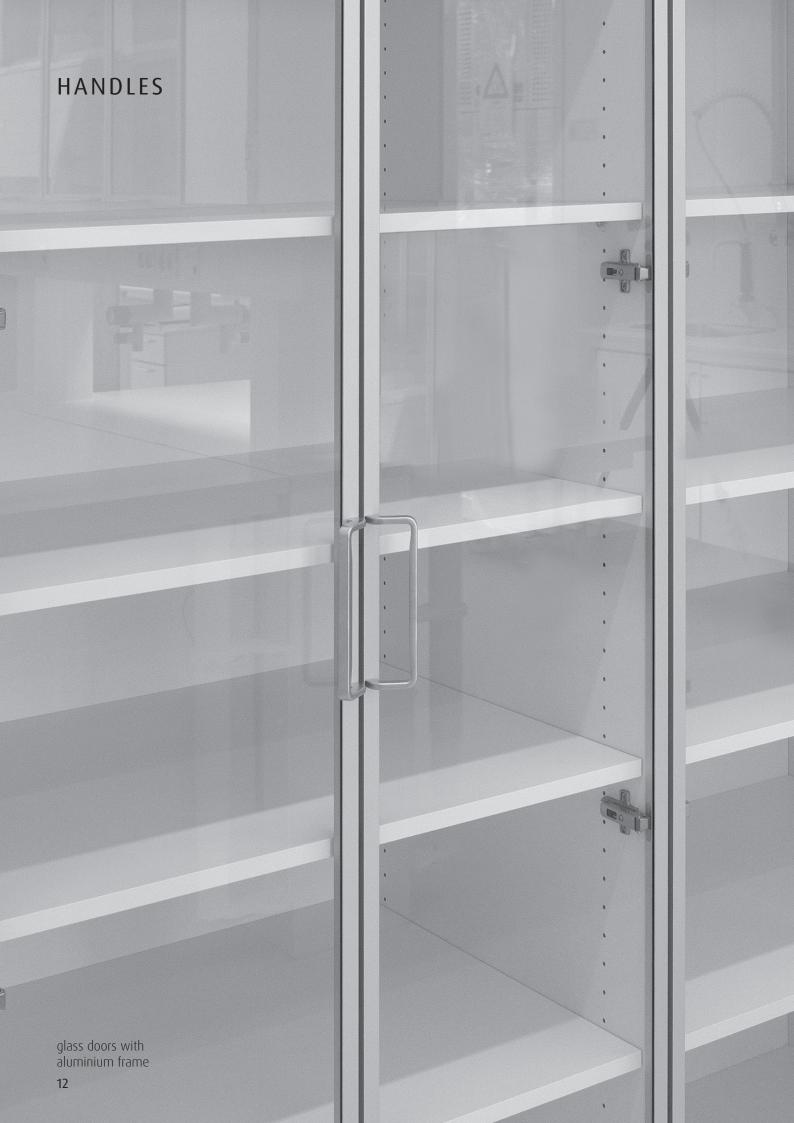

glass doors with laminate frame

height adjustable table system for seated/standing. Prepared for suspended cabinets

suspended drawer cabinets on Zystm 5

height adjustable tables

manually adjustable tables