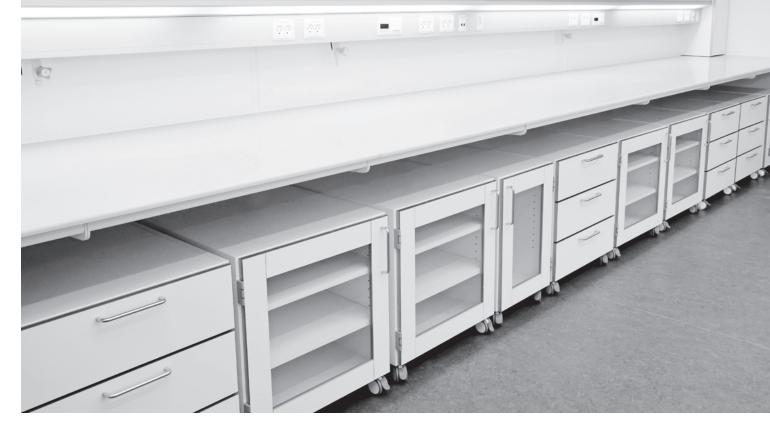

parking cabinets with glass sides

tall cabinet with alu display door

pass through flammable cabinet for modules

extract or tilt for modules in standard storage cabinets

plan integrated no maintenance

smooth surface - easy to clean