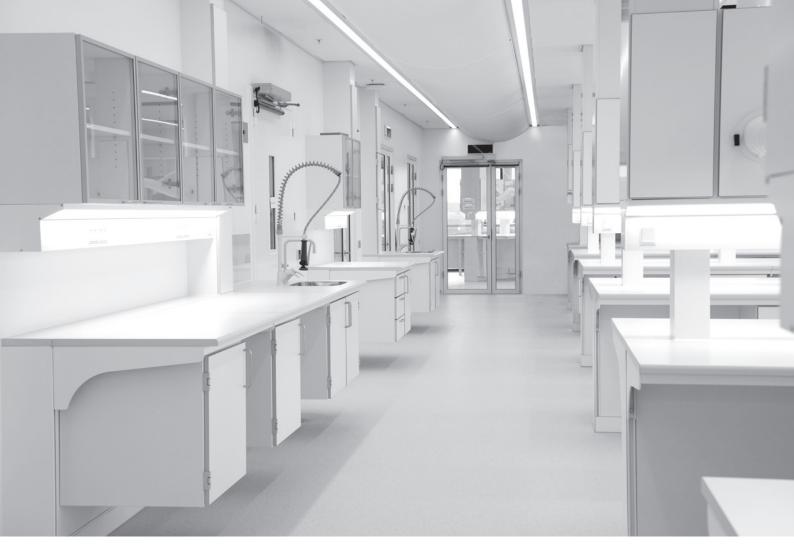

parking cabinets with glass sides

tall cabinet with alu display door

pass through flammable cabinet for modules

extract or tilt for modules in standard storage cabinets

plan integrated no maintenance

smooth surface - easy to clean

glass doors with laminate frame

height adjustable table system for seated/standing. Prepared for suspended cabinets

suspended drawer cabinets on Zystm 5

height adjustable tables

manually adjustable tables