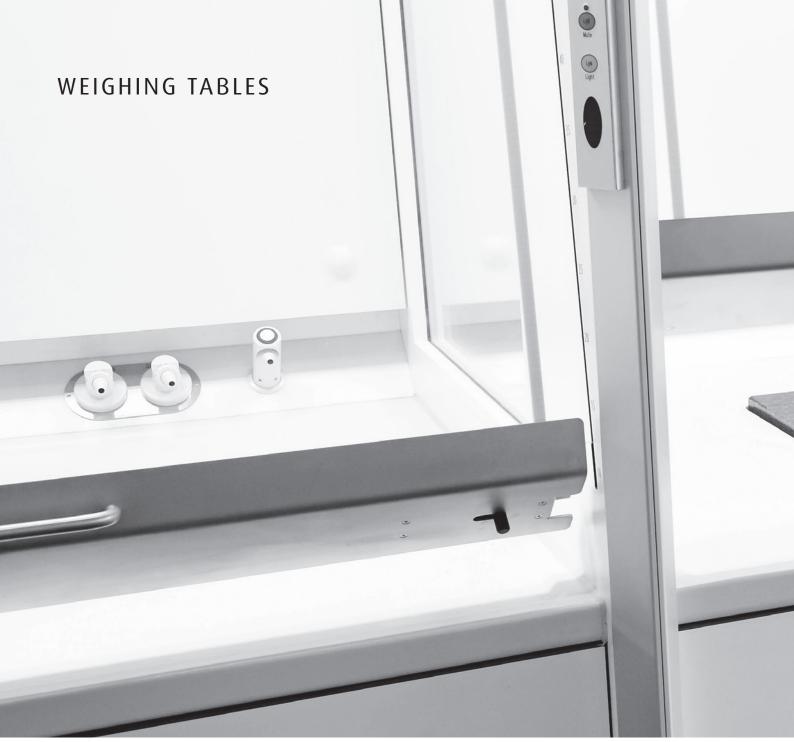

ated/standing. Prepared for suspended cabinets















suspended drawer cabinets on Zystm 5

height adjustable tables



manually adjustable tables



GMO approved height adjustable tables

### WE SAY WHAT WE DO WE DO WHAT WE SAY





height adjustable workstations in Zystm 5 with local point extract to worktop



Zystm 3 and 5 with rear edge extraction







cabinets on plinth







when flexibility is a demand.

height adjustable tables with extra stability and load capacity.







connection to house installation with Zystm flex

adjustable shelves sections with closed C-profiles for GMO use



fixing and locking option for Zystm flex (mobile tables)





top mounted extraction arm.



wall mounted extraction arm.







# SUCCESS = TALENT x PREPARATION x EFFORT x COMMITMENT







protected work station with counter top anti vibration inlay for balance









fume cupboard with angled sash



protected workstation with table for counter weight - walk in zafe 87 fume cupboard



sink inside walk in fume cupboard





magnifying glass with light



suspension slide clamp for accessories





complete workstation in pathology ergo zafe 19 fume cupboard for excision and histology incision







custom made ventilated cabinet

## PACTA







PACTA is dedicated to provide uncompromised safety, saving space and energy, easing operations for end users and maintenance staff.

PACTA is constructed modularly according to customer requirements and is available in height-adjustable or fixed working height







## zystm®











DENMARK

NORWAY

ENGLAND

BELGIUM

F