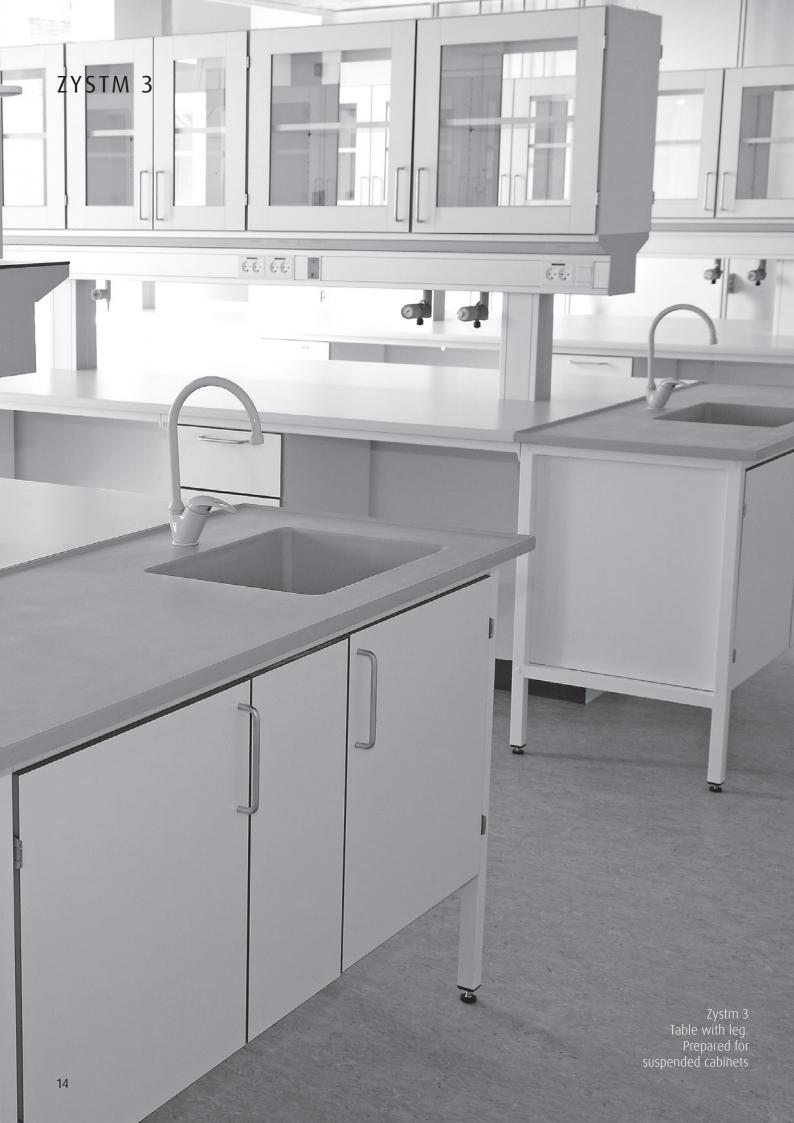

glass doors with laminate frame

height adjustable table system for seated/standing. Prepared for suspended cabinets

suspended drawer cabinets on Zystm 5

height adjustable tables

manually adjustable tables