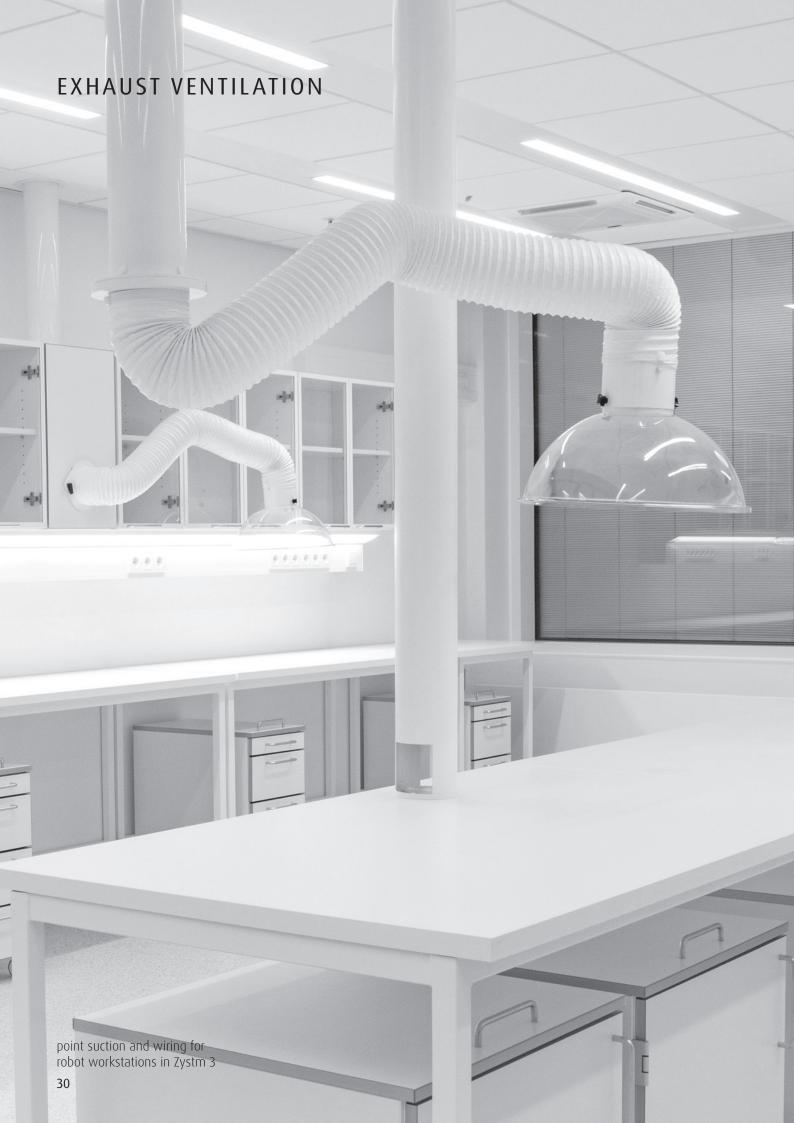

### WE SAY WHAT WE DO WE DO WHAT WE SAY

height adjustable workstations in Zystm 5 with local point extract to worktop

Zystm 3 and 5 with rear edge extraction

cabinets on plinth

when flexibility is a demand.

top mounted extraction arm.

wall mounted extraction arm.