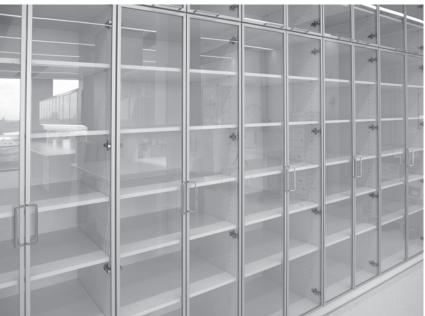

parking cabinets with glass sides

tall cabinet with alu display door

pass through flammable cabinet for modules

extract or tilt for modules in standard storage cabinets

plan integrated no maintenance

smooth surface - easy to clean