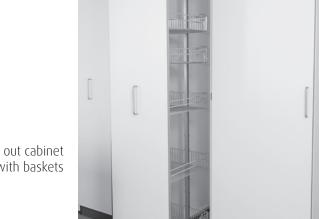

parking cabinets with glass sides

tall cabinet with alu display door

pass through flammable cabinet for modules

extract or tilt for modules in standard storage cabinets

plan integrated no maintenance

smooth surface - easy to clean