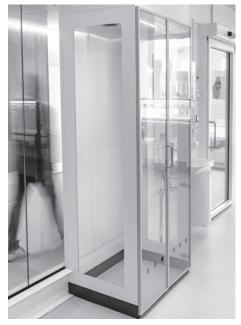

parking cabinets with glass sides

tall cabinet with alu display door

pass through flammable cabinet for modules

extract or tilt for modules in standard storage cabinets

plan integrated no maintenance

smooth surface - easy to clean