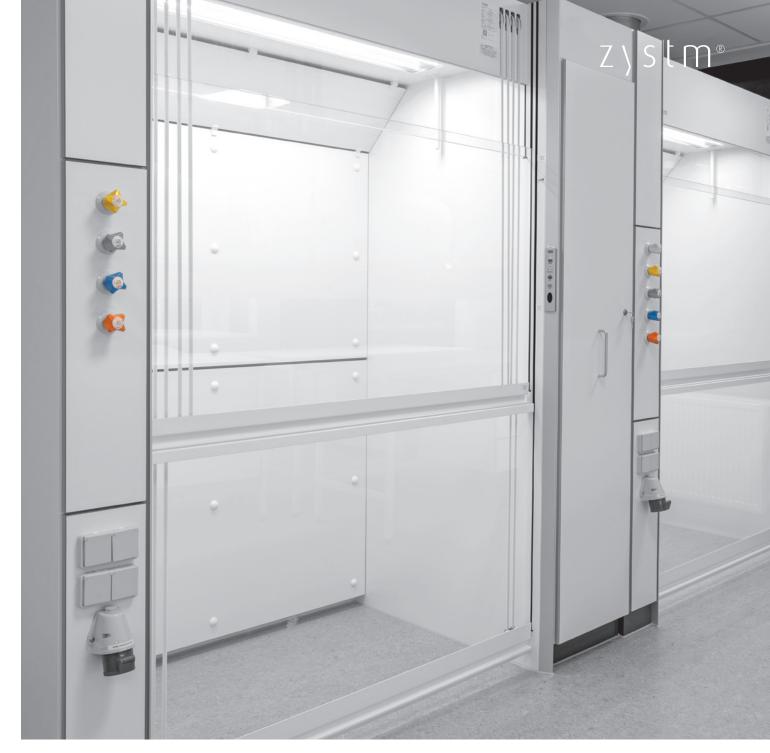

# SUCCESS = TALENT x PREPARATION x EFFORT x COMMITMENT

protected work station with counter top anti vibration inlay for balance

fume cupboard with angled sash

protected workstation with table for counter weight - walk in zafe 87 fume cupboard

### WE SAY WHAT WE DO WE DO WHAT WE SAY

height adjustable workstations in Zystm 5 with local point extract to worktop

Zystm 3 and 5 with rear edge extraction

cabinets on plinth

when flexibility is a demand.