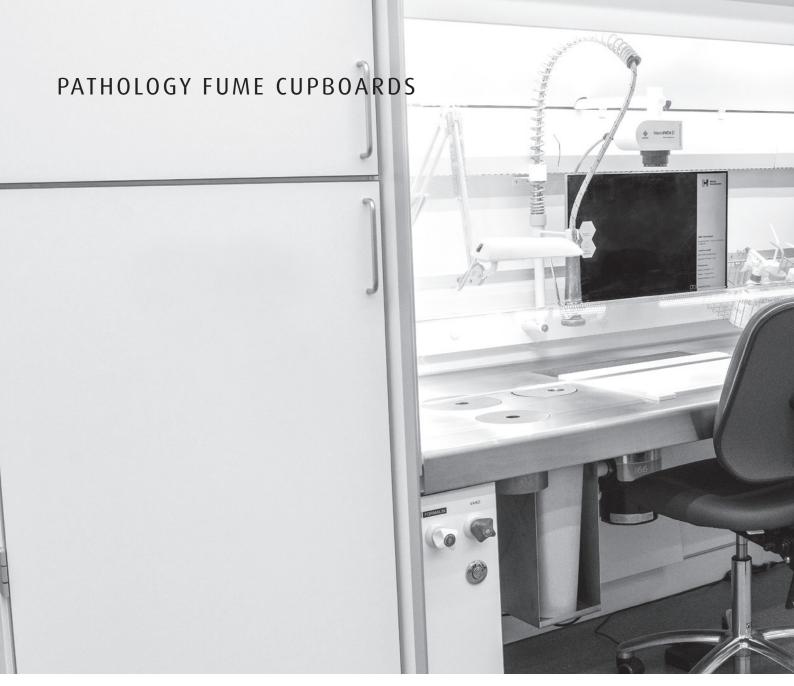

sink inside walk in fume cupboard

magnifying glass with light

suspension slide clamp for accessories

complete workstation in pathology ergo zafe 19 fume cupboard for excision and histology incision

custom made ventilated cabinet