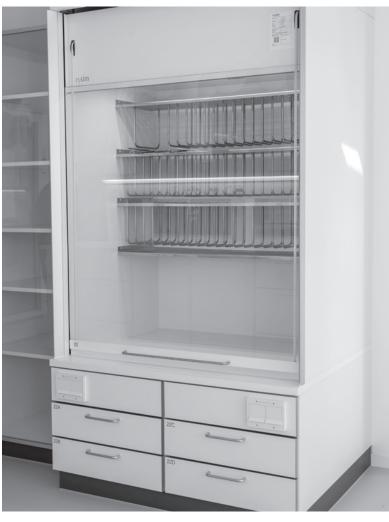

parking cabinets with glass sides

tall cabinet with alu display door

pass through flammable cabinet for modules

extract or tilt for modules in standard storage cabinets

plan integrated no maintenance

smooth surface - easy to clean