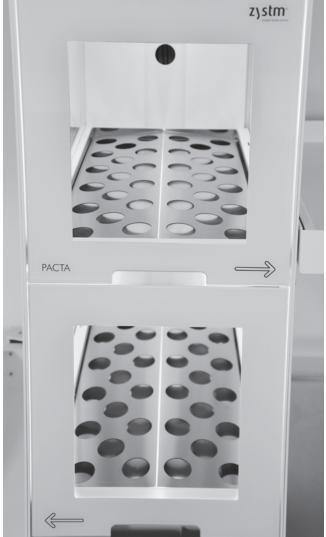

## PACTA

PACTA is dedicated to provide uncompromised safety, saving space and energy, easing operations for end users and maintenance staff.

PACTA is constructed modularly according to customer requirements and is available in height-adjustable or fixed working height