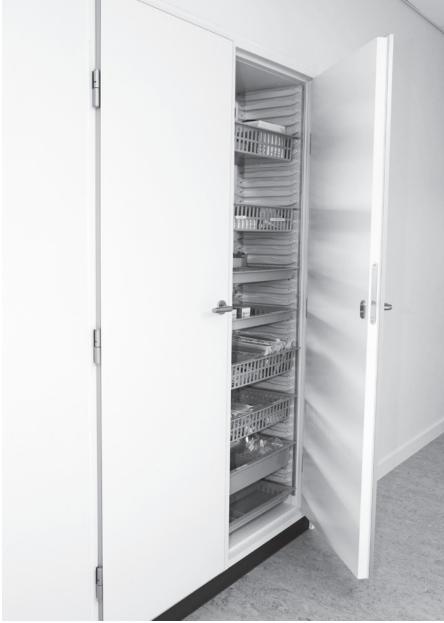

parking cabinets with glass sides

tall cabinet with alu display door

pass through flammable cabinet for modules

extract or tilt for modules in standard storage cabinets

plan integrated no maintenance

smooth surface - easy to clean