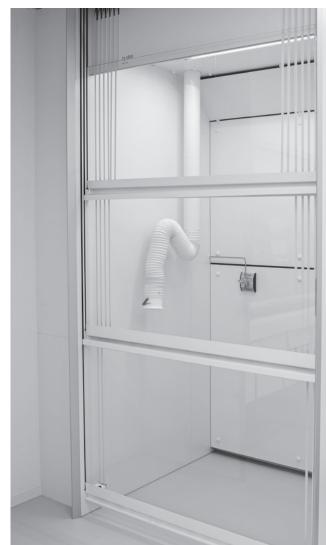

laminate frame







height adjustable table system for seated/standing. Prepared for suspended cabinets















suspended drawer cabinets on Zystm 5

height adjustable tables



manually adjustable tables



GMO approved height adjustable tables

### WE SAY WHAT WE DO WE DO WHAT WE SAY





height adjustable workstations in Zystm 5 with local point extract to worktop



Zystm 3 and 5 with rear edge extraction







cabinets on plinth







when flexibility is a demand.

height adjustable tables with extra stability and load capacity.







connection to house installation with Zystm flex

adjustable shelves sections with closed C-profiles for GMO use



fixing and locking option for Zystm flex (mobile tables)





top mounted extraction arm.



wall mounted extraction arm.







# SUCCESS = TALENT x PREPARATION x EFFORT x COMMITMENT







protected work station with counter top anti vibration inlay for balance









fume cupboard with angled sash



protected workstation with table for counter weight - walk in zafe 87 fume cupboard



sink inside walk in fume cupboard





magnifying glass with light



suspension slide clamp for accessories





complete workstation in pathology ergo zafe 19 fume cupboard for excision and histology incision







custom made ventilated cabinet

## PACTA







PACTA is dedicated to provide uncompromised safety, saving space and energy, easing operations for end users and maintenance staff.

PACTA is constructed modularly according to customer requirements and is available in height-adjustable or fixed working height