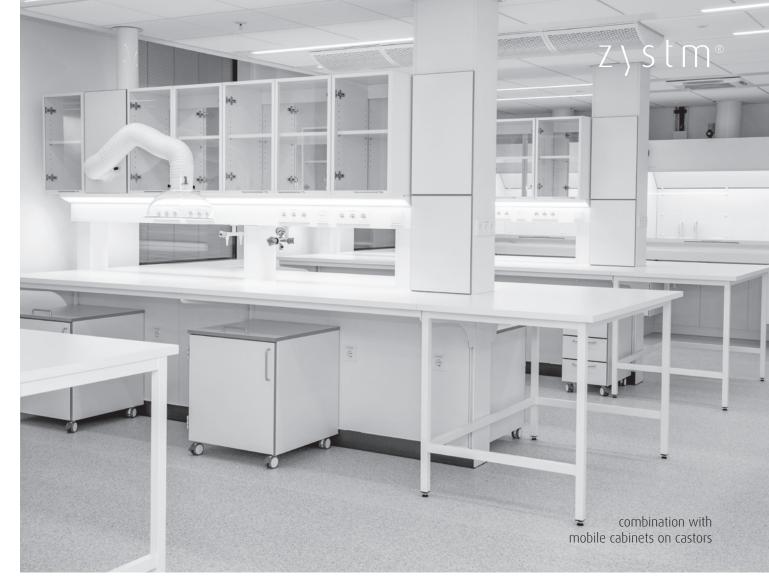

height adjustable tables with extra stability and load capacity.

connection to house installation with Zystm flex

adjustable shelves sections with closed C-profiles for GMO use

fixing and locking option for Zystm flex (mobile tables)

top mounted extraction arm.

wall mounted extraction arm.