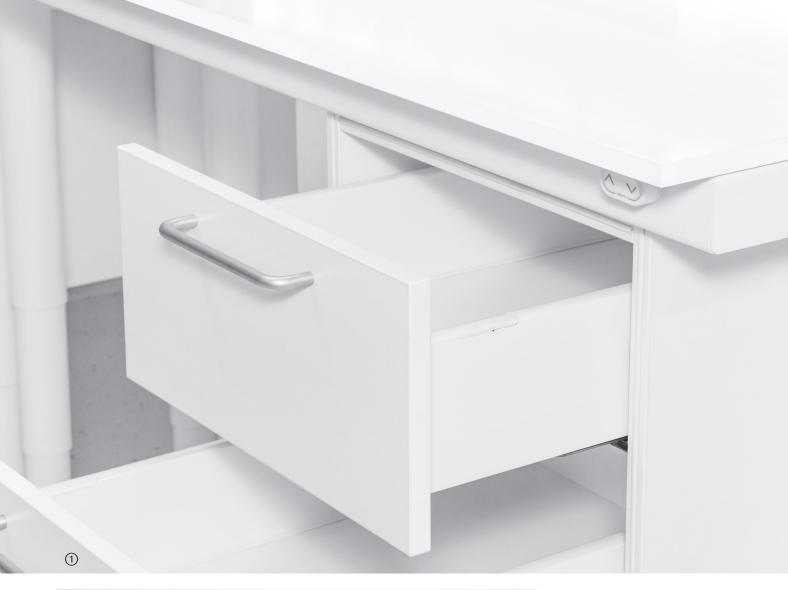

① bed unit with tall cabinet for patient lift ② pass through cabinet from corridor to bed unit ③ bed unit panel

① data table /EPR table ② Bed side table