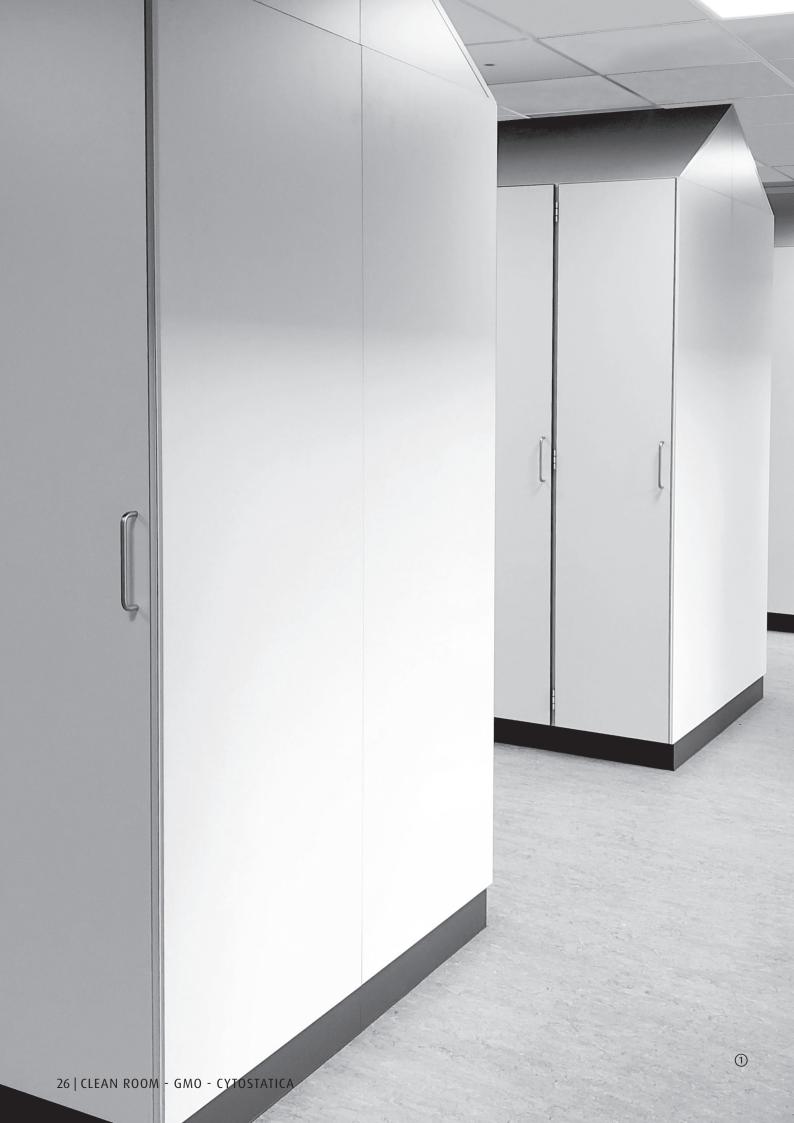

### CLEAN ROOM - GMO - CYTOSTATICA

① fire resistant lead lined cabinets ② Zystm interlock type 2 ③ step over bench for clean room ④ pass through cabinet with interlock

① sterile centre with storage cabinets and oblique covering ② sluice cabinet with trolley system