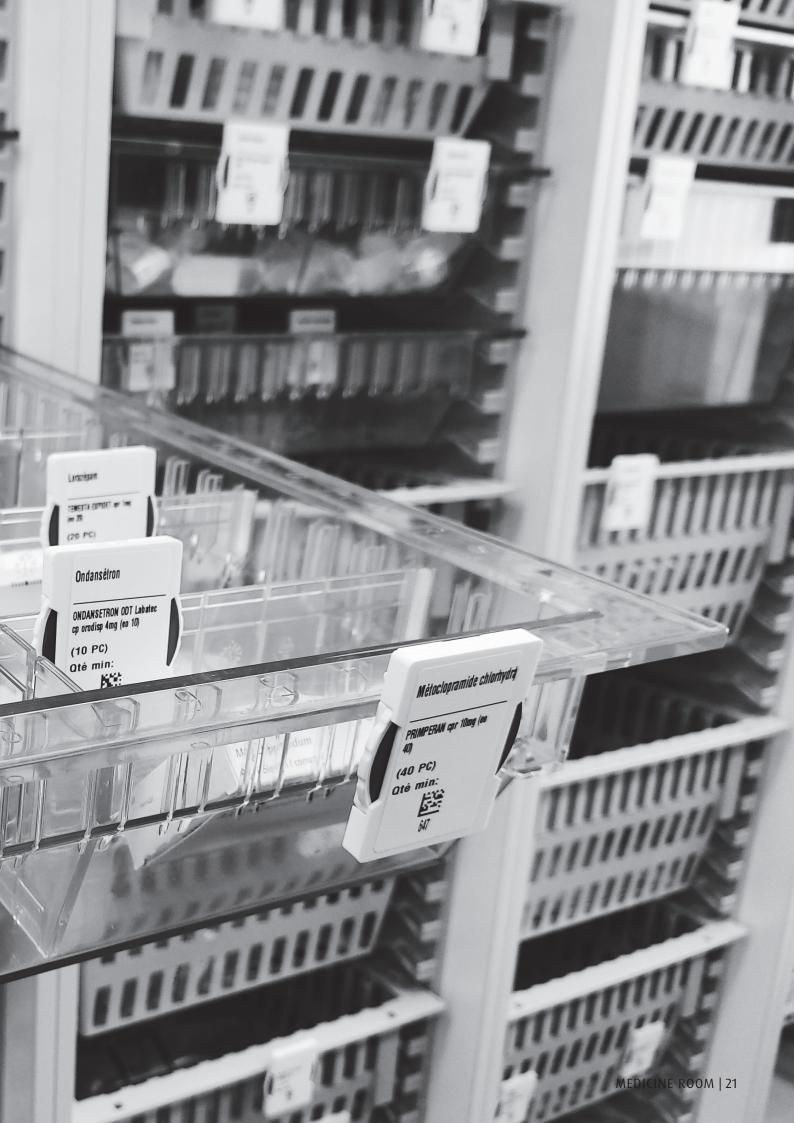

① medicine room with height-adjustable table and DETRA shelves ensuring flexibility ② The DETRA system is easy-to-clean and very stable