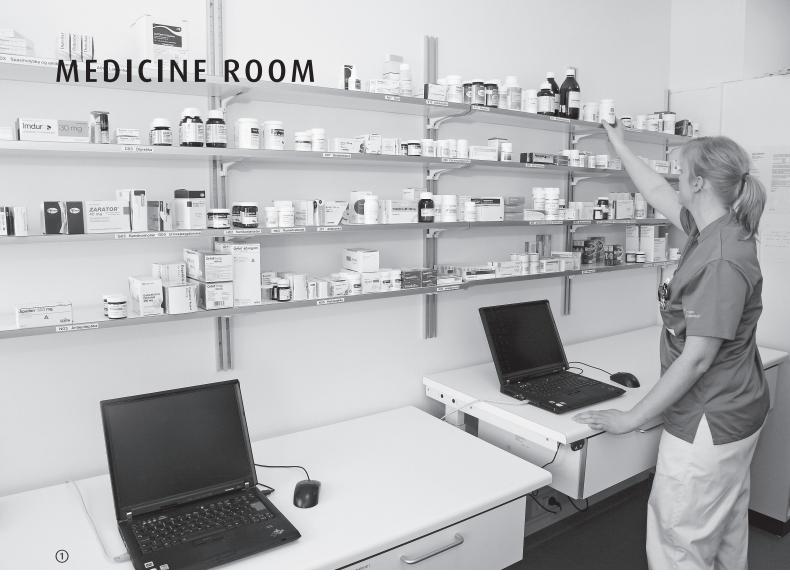

① medicine room with height-adjustable table and DETRA shelves ensuring flexibility ② The DETRA system is easy-to-clean and very stable