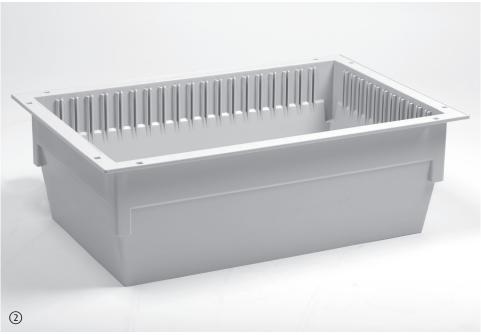

## LOGISTIC STORAGE

- ① rack with trays and baskets in various heights H 50, H 100 and H 20 ② trays and baskets in rack ③ trays and baskets

- ① racks with trays and baskets ② open trollyes for trays and baskets ③ cabinets with baskets