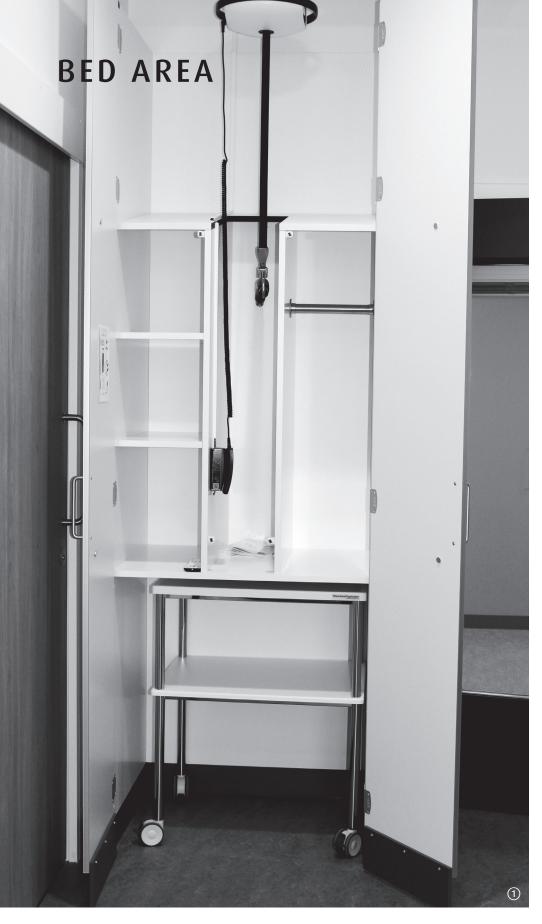

① bed unit with tall cabinet for patient lift ② pass through cabinet from corridor to bed unit ③ bed unit panel

① data table /EPR table ② Bed side table