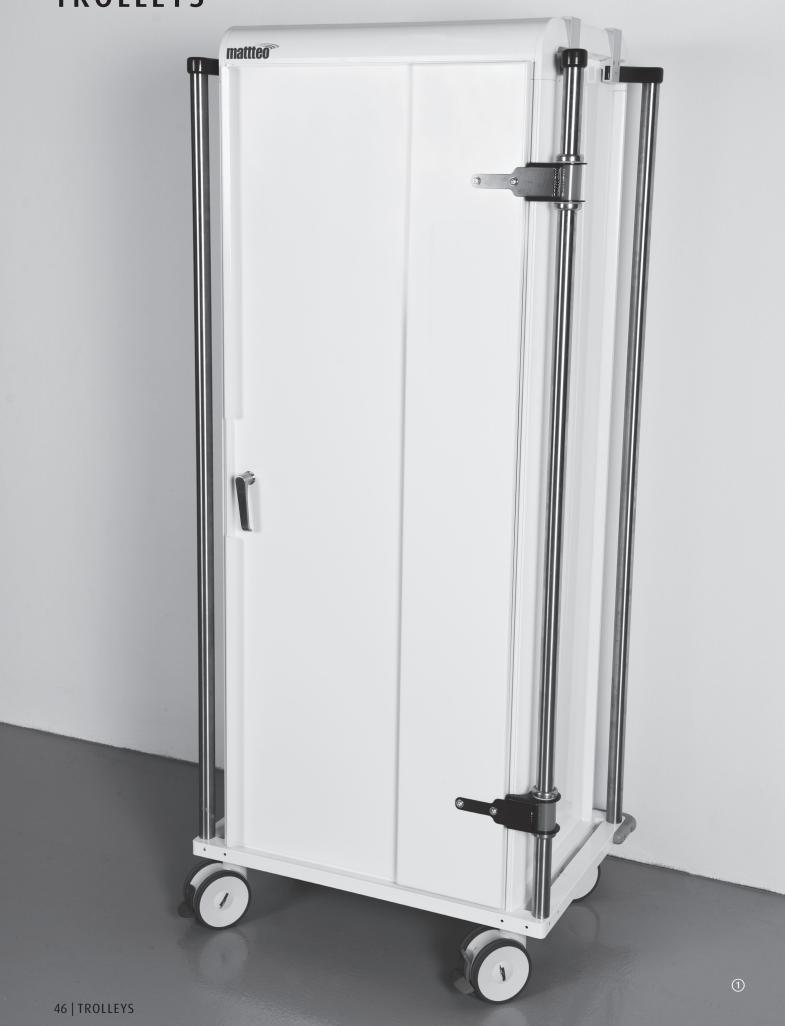

## **TROLLEYS**

① steel trolley ② cabinet trolley ③ cabinet trolley with modular inserts

- ① closed trolleys with roller shutter door or drawers ② MPO trolley ③ MPO trolley ④ MPO trolley

- ⑤ treatment trolley for defibrillator / crash cart