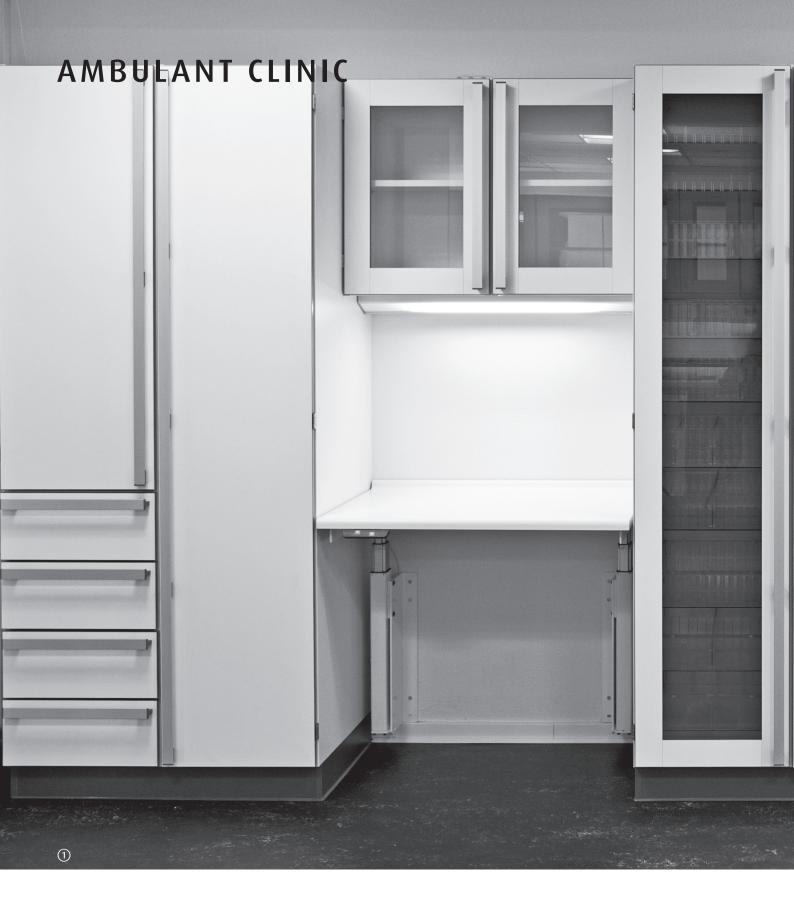

① bed unit with tall cabinet for patient lift ② pass through cabinet from corridor to bed unit ③ bed unit panel

① data table /EPR table ② Bed side table