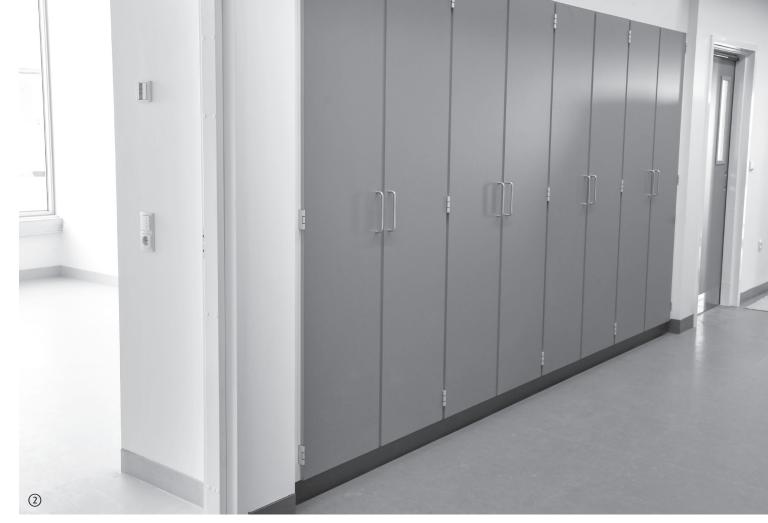

### CLINICAL BIOCHEMICAL DEPARTMENT

① microscopy tables ② microscopy tables ③ tall cabinet with oblique top cover

① glass doors with aluminium frames ② storage cabinets with straight covering ③ storage cabinets