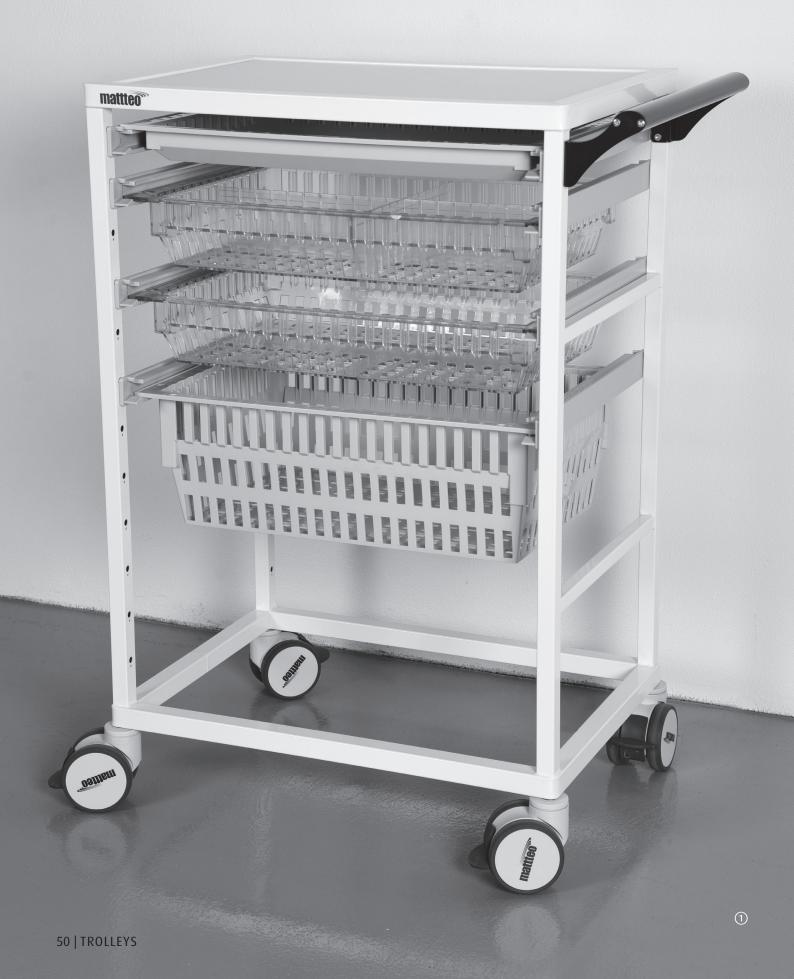

## **TROLLEYS**

① steel trolley ② cabinet trolley ③ cabinet trolley with modular inserts

- ① closed trolleys with roller shutter door or drawers ② MPO trolley ③ MPO trolley ④ MPO trolley

- ⑤ treatment trolley for defibrillator / crash cart