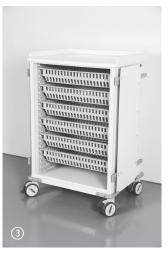

## **TROLLEYS**

① steel trolley ② cabinet trolley ③ cabinet trolley with modular inserts

- ① closed trolleys with roller shutter door or drawers ② MPO trolley ③ MPO trolley ④ MPO trolley

- ⑤ treatment trolley for defibrillator / crash cart