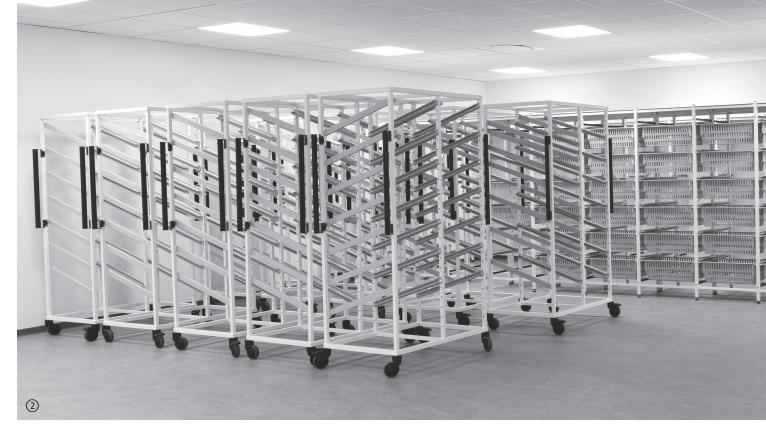

## **TROLLEYS**

① steel trolley ② cabinet trolley ③ cabinet trolley with modular inserts

- ① closed trolleys with roller shutter door or drawers ② MPO trolley ③ MPO trolley ④ MPO trolley

- ⑤ treatment trolley for defibrillator / crash cart

- ① open modular trolley ② open modular trolley ③ open modular trolley

① kitchen ② kitchen ③ traning kitchen

① kitchenette ② kitchenette