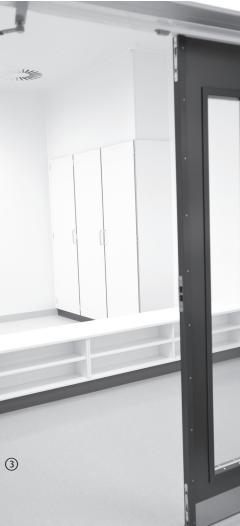

### CLEAN ROOM - GMO - CYTOSTATICA

① fire resistant lead lined cabinets ② Zystm interlock type 2 ③ step over bench for clean room ④ pass through cabinet with interlock

① sterile centre with storage cabinets and oblique covering ② sluice cabinet with trolley system