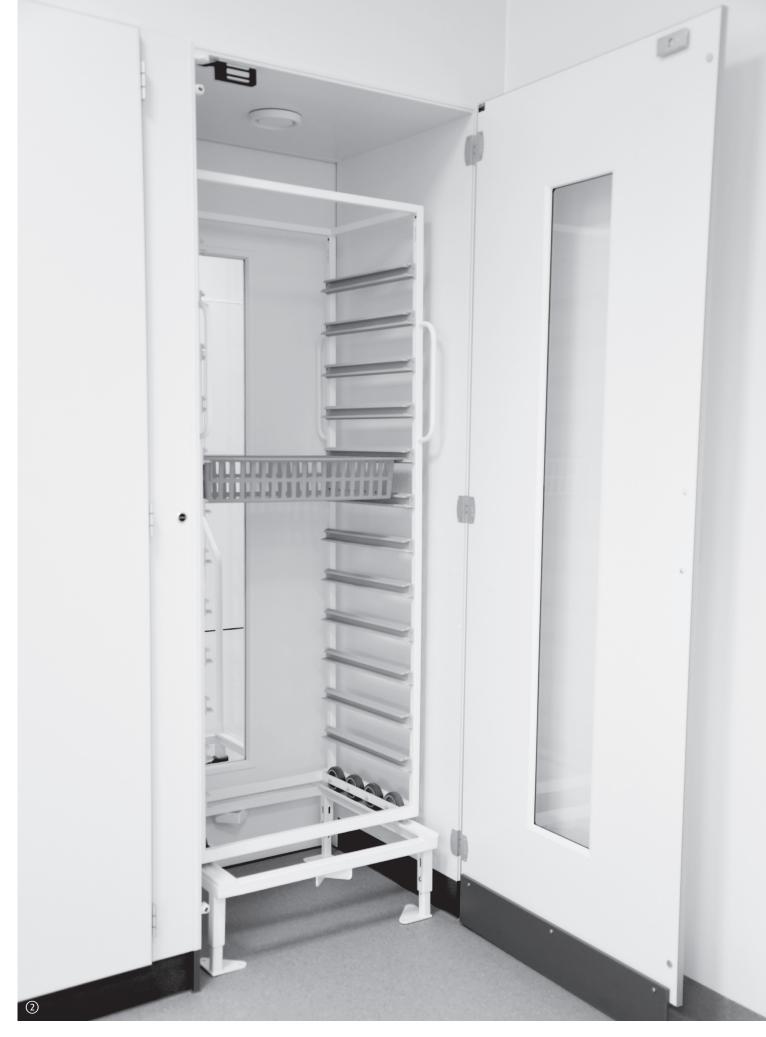

### CLEAN ROOM - GMO - CYTOSTATICA

① fire resistant lead lined cabinets ② Zystm interlock type 2 ③ step over bench for clean room ④ pass through cabinet with interlock

① sterile centre with storage cabinets and oblique covering ② sluice cabinet with trolley system