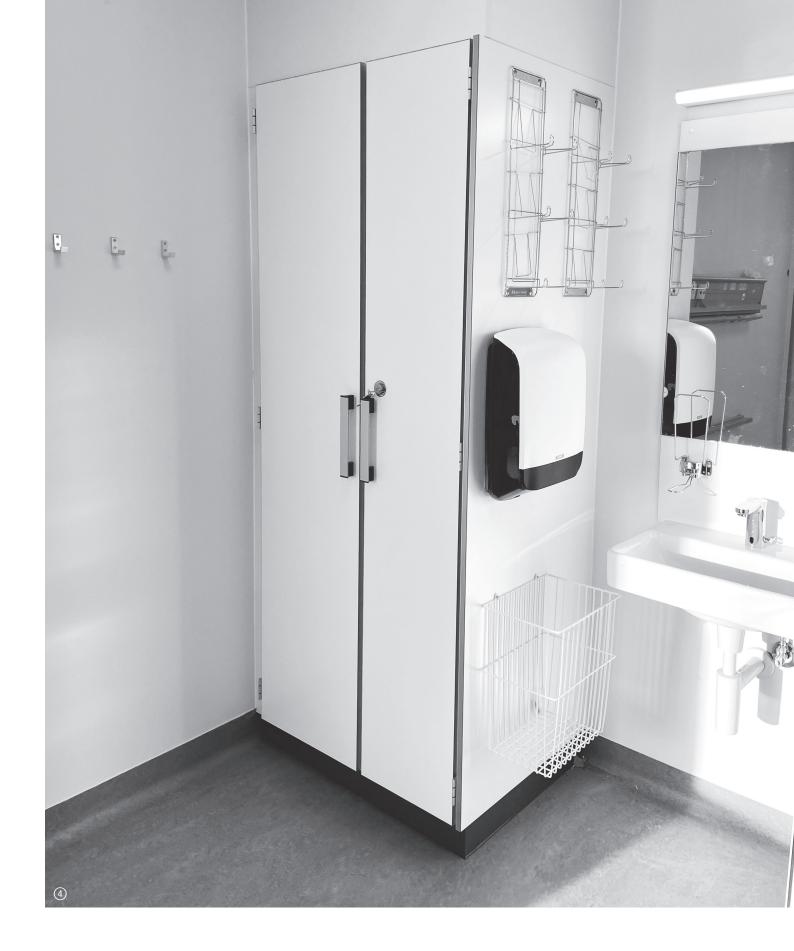

① bed unit with tall cabinet for patient lift ② pass through cabinet from corridor to bed unit ③ bed unit panel

① data table /EPR table ② Bed side table