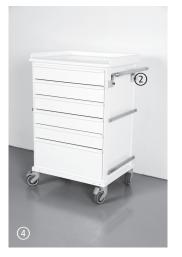

## **TROLLEYS**

① steel trolley ② cabinet trolley ③ cabinet trolley with modular inserts

- ① closed trolleys with roller shutter door or drawers ② MPO trolley ③ MPO trolley ④ MPO trolley

- ⑤ treatment trolley for defibrillator / crash cart