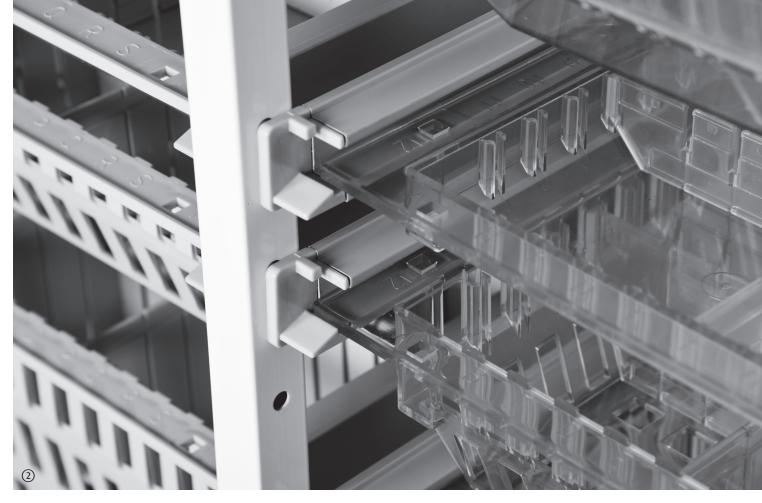

## LOGISTIC STORAGE

- ① rack with trays and baskets in various heights H 50, H 100 and H 20 ② trays and baskets in rack ③ trays and baskets

- ① racks with trays and baskets ② open trollyes for trays and baskets ③ cabinets with baskets