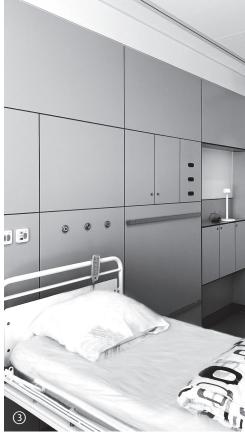

① bed unit with tall cabinet for patient lift ② pass through cabinet from corridor to bed unit ③ bed unit panel

① data table /EPR table ② Bed side table