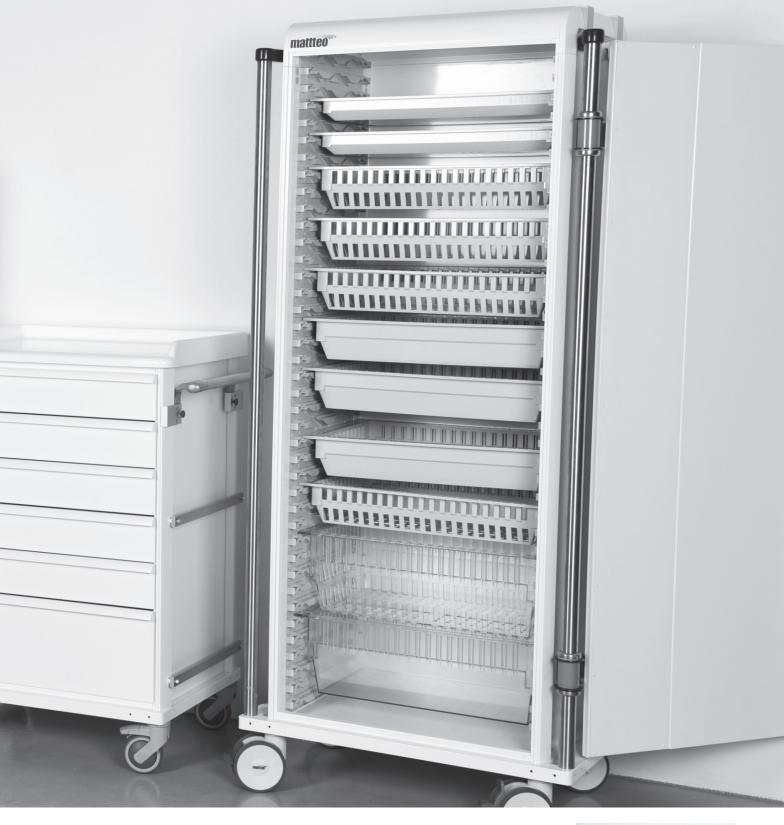

## **TROLLEYS**

① steel trolley ② cabinet trolley ③ cabinet trolley with modular inserts

- ① closed trolleys with roller shutter door or drawers ② MPO trolley ③ MPO trolley ④ MPO trolley

- ⑤ treatment trolley for defibrillator / crash cart