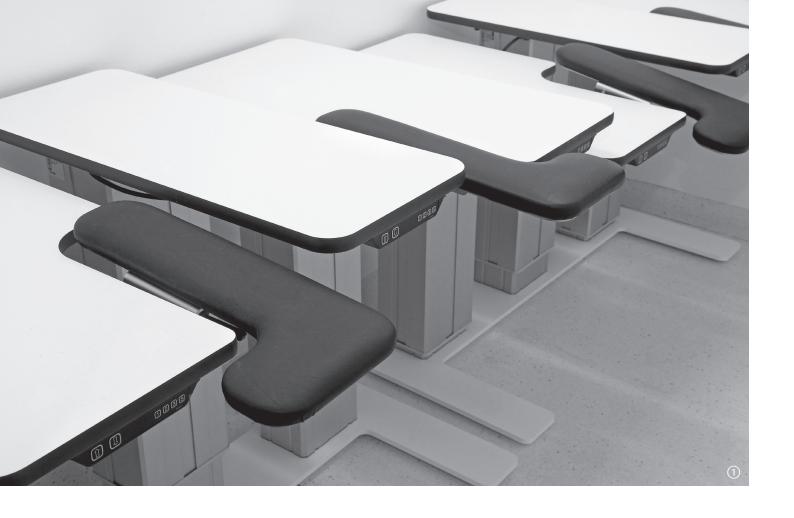

① medicine room with height-adjustable table and DETRA shelves ensuring flexibility ② The DETRA system is easy-to-clean and very stable