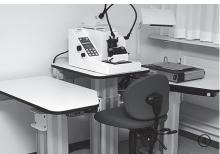

### CLINICAL BIOCHEMICAL DEPARTMENT

① microscopy tables ② microscopy tables ③ tall cabinet with oblique top cover

① glass doors with aluminium frames ② storage cabinets with straight covering ③ storage cabinets