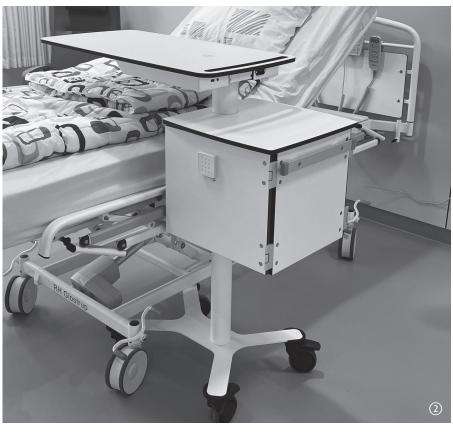

- ① storage room with open racks for trays and baskets ② wash room with epoxy worktop and low level shelf ③ glass sliding doors for emergency room providing clear visabiltiy of content ④ telescopic shelf for easy access