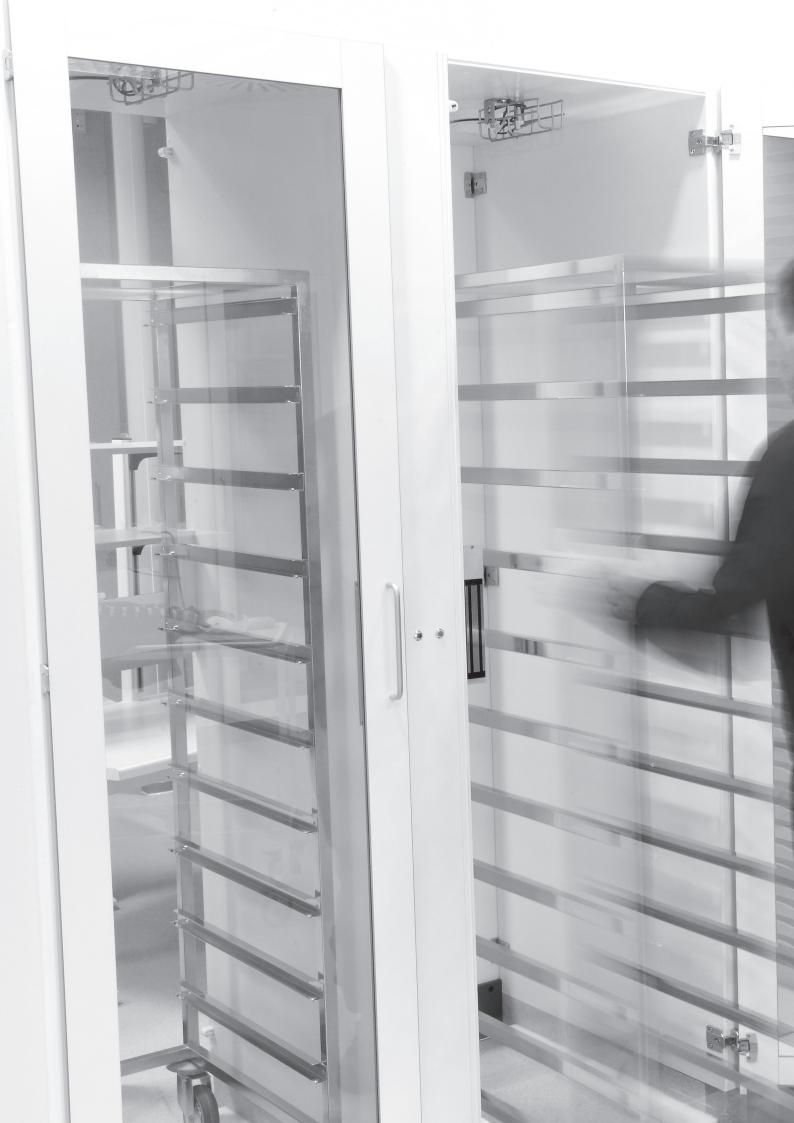

- ① storage room with open racks for trays and baskets ② wash room with epoxy worktop and low level shelf ③ glass sliding doors for emergency room providing clear visabiltiy of content ④ telescopic shelf for easy access