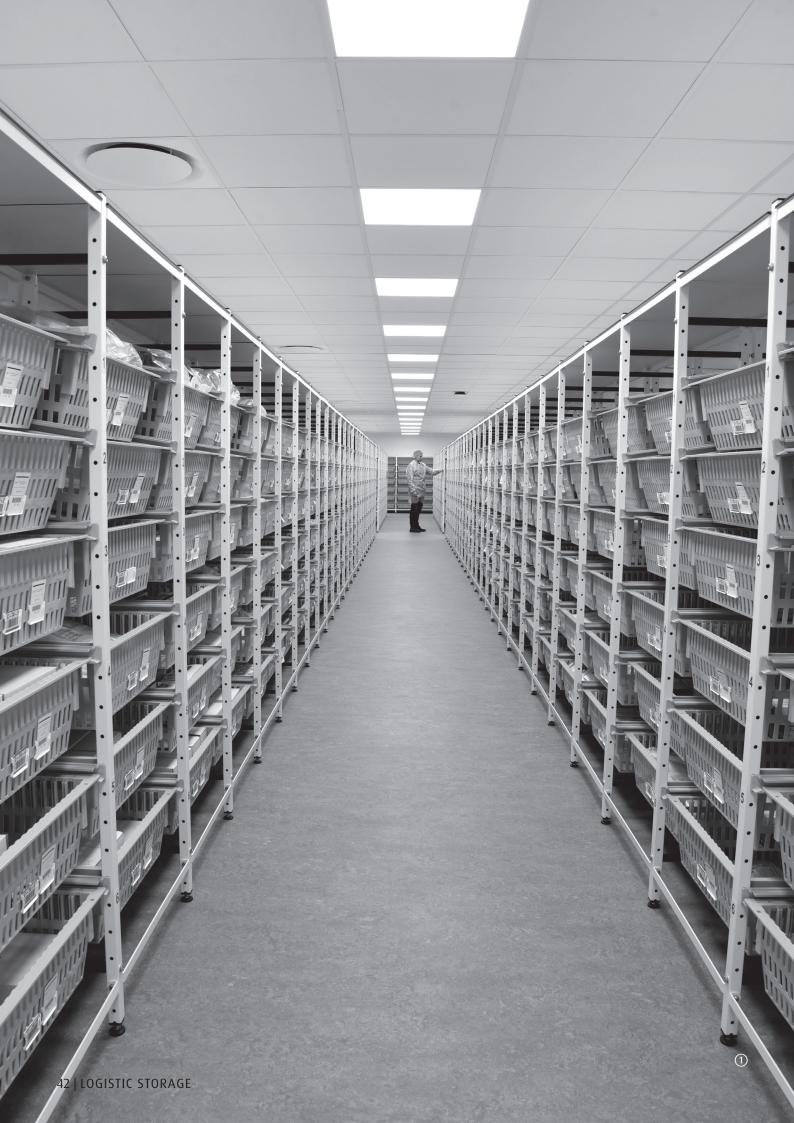

## LOGISTIC STORAGE

- ① rack with trays and baskets in various heights H 50, H 100 and H 20 ② trays and baskets in rack ③ trays and baskets

- ① racks with trays and baskets ② open trollyes for trays and baskets ③ cabinets with baskets