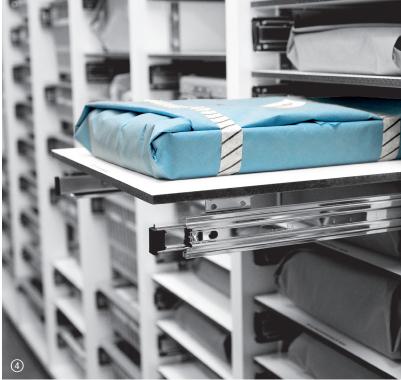

- ① storage room with open racks for trays and baskets ② wash room with epoxy worktop and low level shelf ③ glass sliding doors for emergency room providing clear visabiltiy of content ④ telescopic shelf for easy access