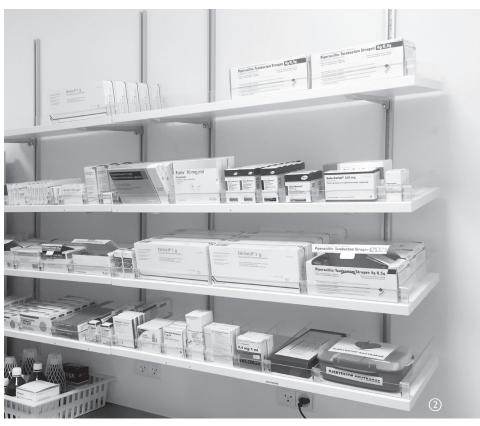

① medicine room with height-adjustable table and DETRA shelves ensuring flexibility ② The DETRA system is easy-to-clean and very stable