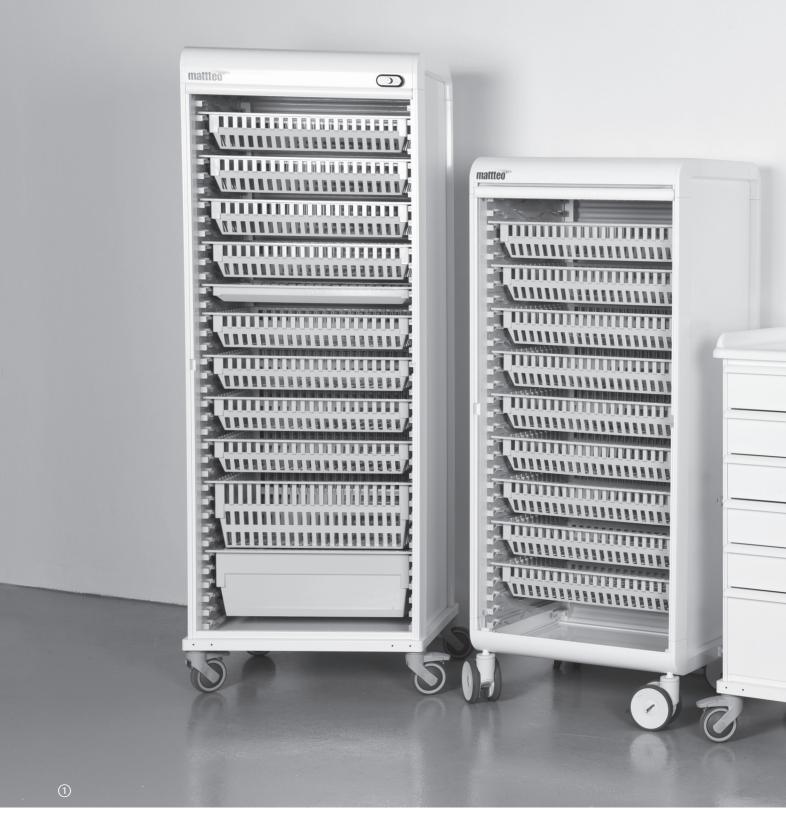

## **TROLLEYS**

① steel trolley ② cabinet trolley ③ cabinet trolley with modular inserts

- ① closed trolleys with roller shutter door or drawers ② MPO trolley ③ MPO trolley ④ MPO trolley

- ⑤ treatment trolley for defibrillator / crash cart