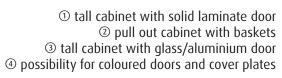

### CLINICAL BIOCHEMICAL DEPARTMENT

① microscopy tables ② microscopy tables ③ tall cabinet with oblique top cover

① glass doors with aluminium frames ② storage cabinets with straight covering ③ storage cabinets