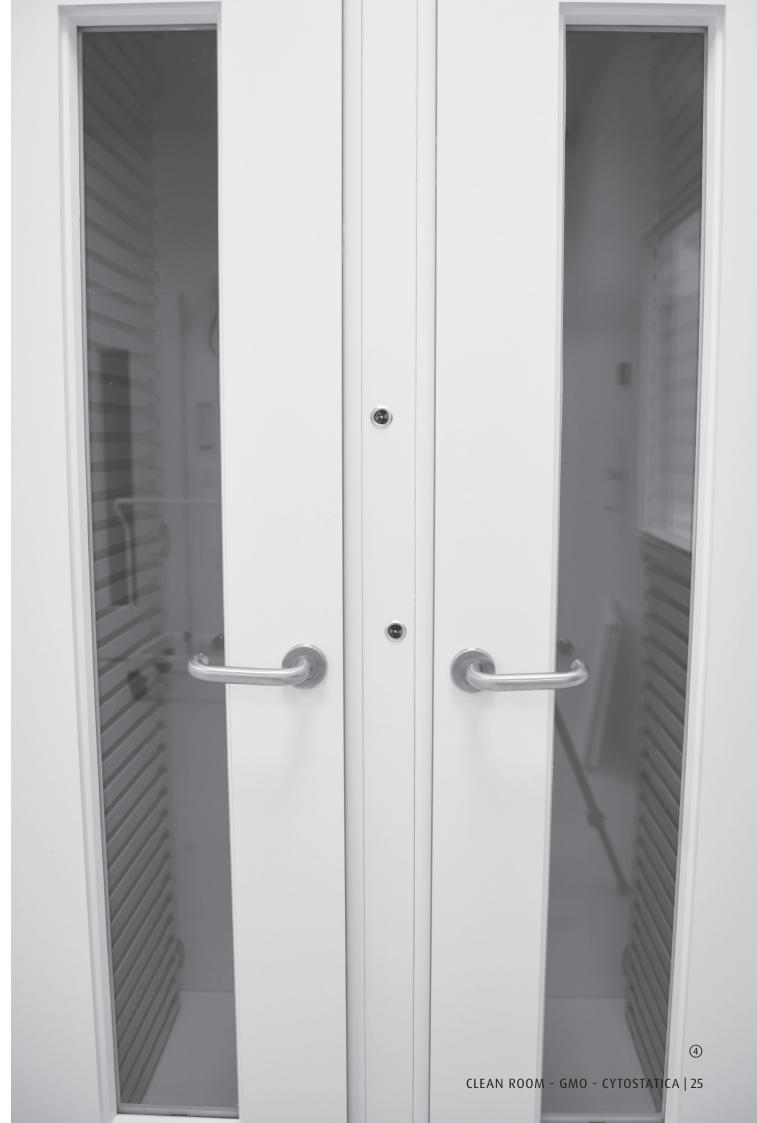

### CLEAN ROOM - GMO - CYTOSTATICA

① fire resistant lead lined cabinets ② Zystm interlock type 2 ③ step over bench for clean room ④ pass through cabinet with interlock

① sterile centre with storage cabinets and oblique covering ② sluice cabinet with trolley system