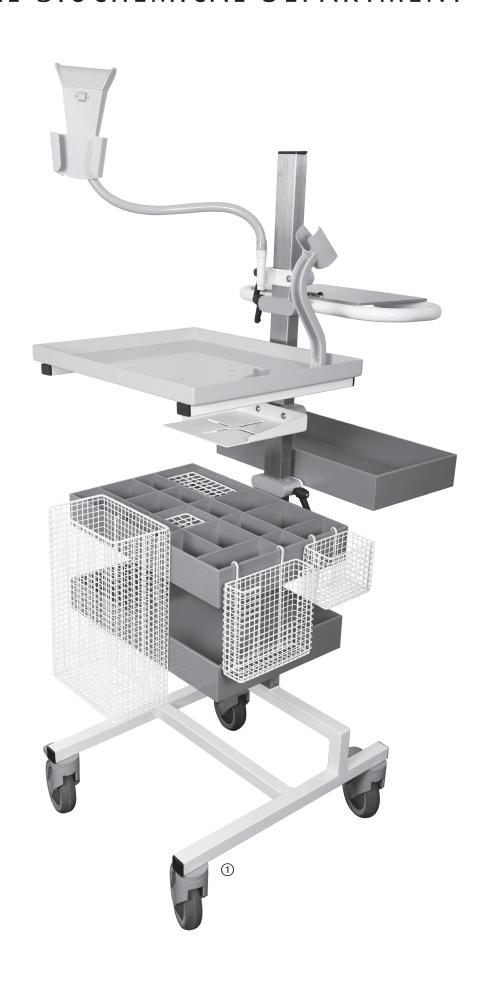

### CLINICAL BIOCHEMICAL DEPARTMENT

① microscopy tables ② microscopy tables ③ tall cabinet with oblique top cover

① glass doors with aluminium frames ② storage cabinets with straight covering ③ storage cabinets