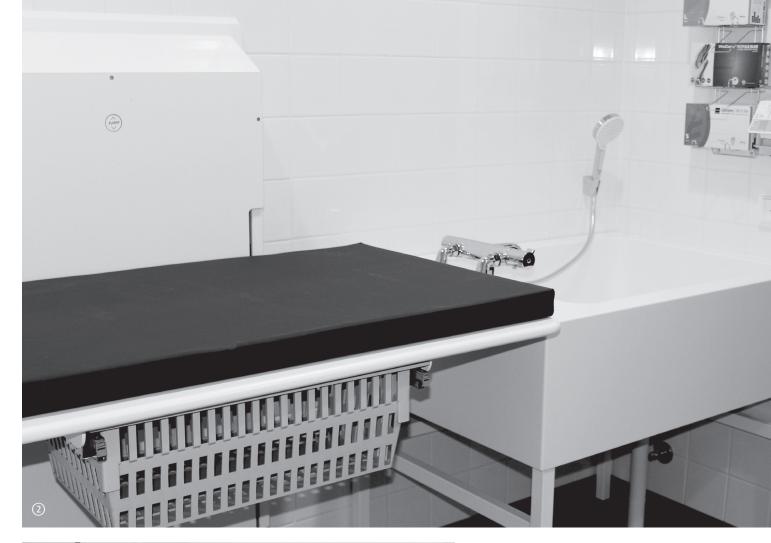

### MATERNITY AND CHILDRENS WARD

① changing table with fixed height for guest toilets ② height-adjustable changing table and bath ③ height-adjustable changing table and bath

① laminate top cabinet, worktop and suspended base cabinet ② drawer cabinets with stainless steel worktop - optional drawer partitions and trays/baskets