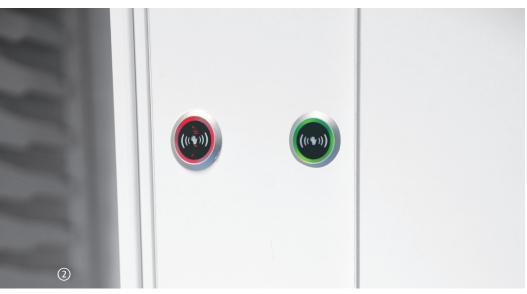

### CLEAN ROOM - GMO - CYTOSTATICA

① fire resistant lead lined cabinets ② Zystm interlock type 2 ③ step over bench for clean room ④ pass through cabinet with interlock

① sterile centre with storage cabinets and oblique covering ② sluice cabinet with trolley system