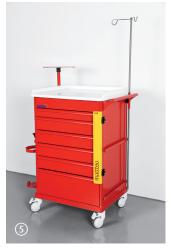

## **TROLLEYS**

① steel trolley ② cabinet trolley ③ cabinet trolley with modular inserts

- ① closed trolleys with roller shutter door or drawers ② MPO trolley ③ MPO trolley ④ MPO trolley

- ⑤ treatment trolley for defibrillator / crash cart