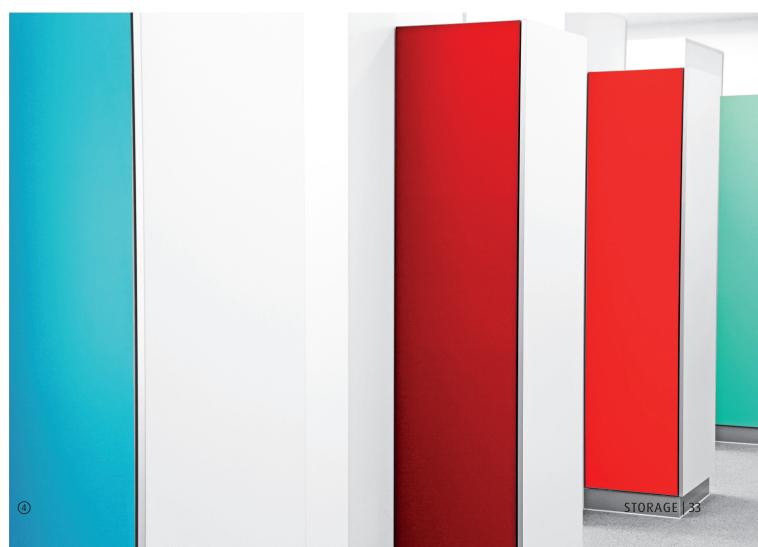

### CLINICAL BIOCHEMICAL DEPARTMENT

① microscopy tables ② microscopy tables ③ tall cabinet with oblique top cover

① glass doors with aluminium frames ② storage cabinets with straight covering ③ storage cabinets