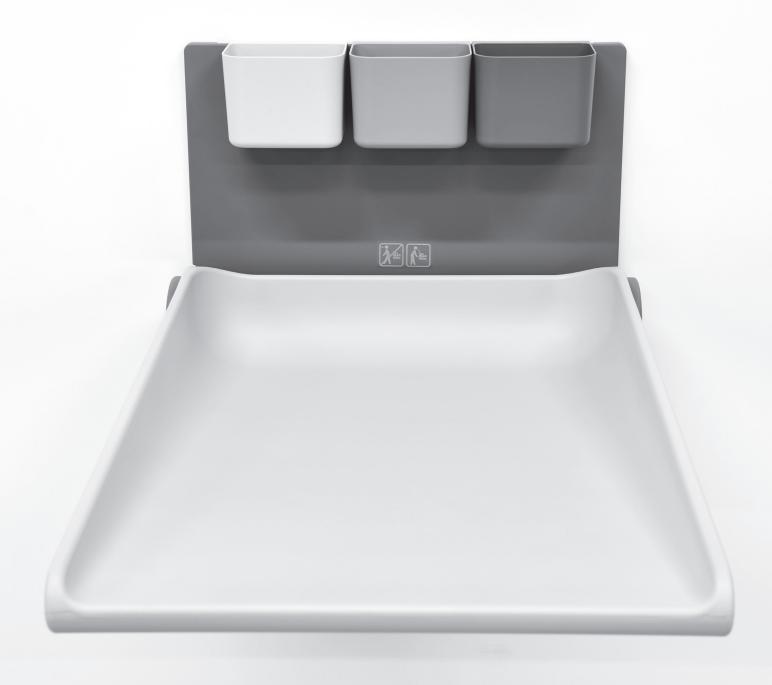

### MATERNITY AND CHILDRENS WARD

① changing table with fixed height for guest toilets ② height-adjustable changing table and bath ③ height-adjustable changing table and bath

① laminate top cabinet, worktop and suspended base cabinet ② drawer cabinets with stainless steel worktop - optional drawer partitions and trays/baskets