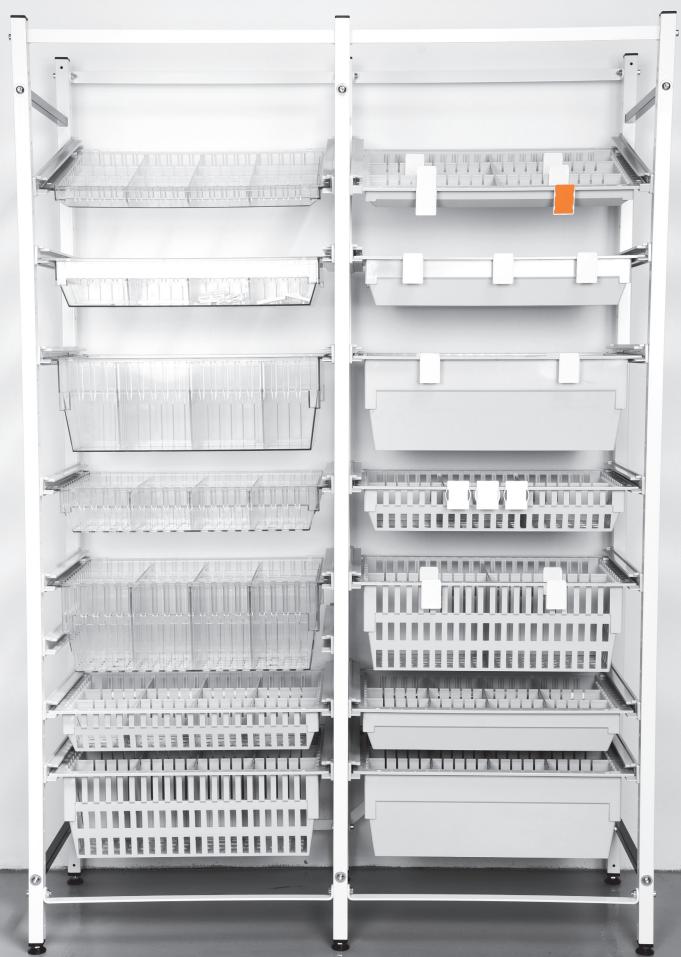

## LOGISTIC STORAGE

- ① rack with trays and baskets in various heights H 50, H 100 and H 20 ② trays and baskets in rack ③ trays and baskets

- ① racks with trays and baskets ② open trollyes for trays and baskets ③ cabinets with baskets