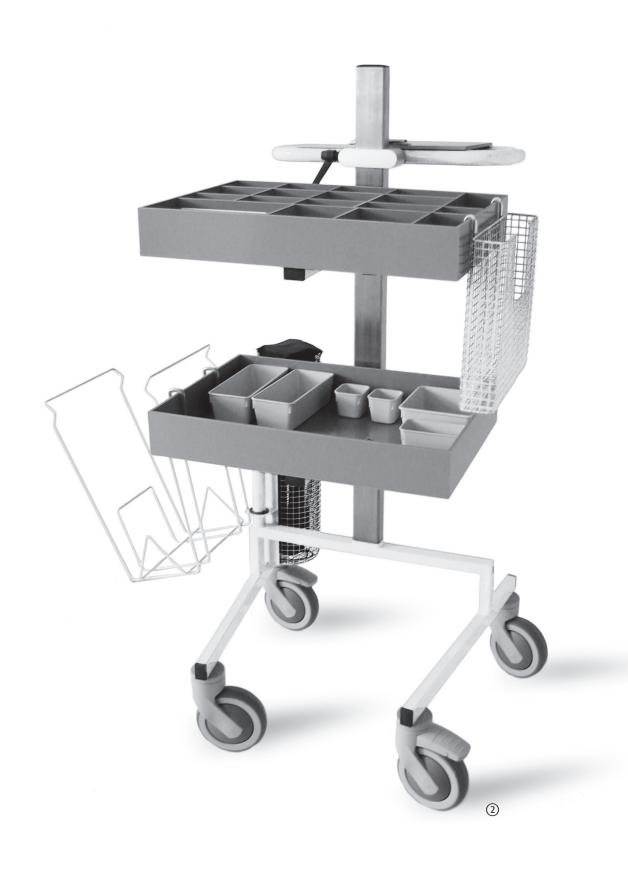

### CLINICAL BIOCHEMICAL DEPARTMENT

① microscopy tables ② microscopy tables ③ tall cabinet with oblique top cover

① glass doors with aluminium frames ② storage cabinets with straight covering ③ storage cabinets