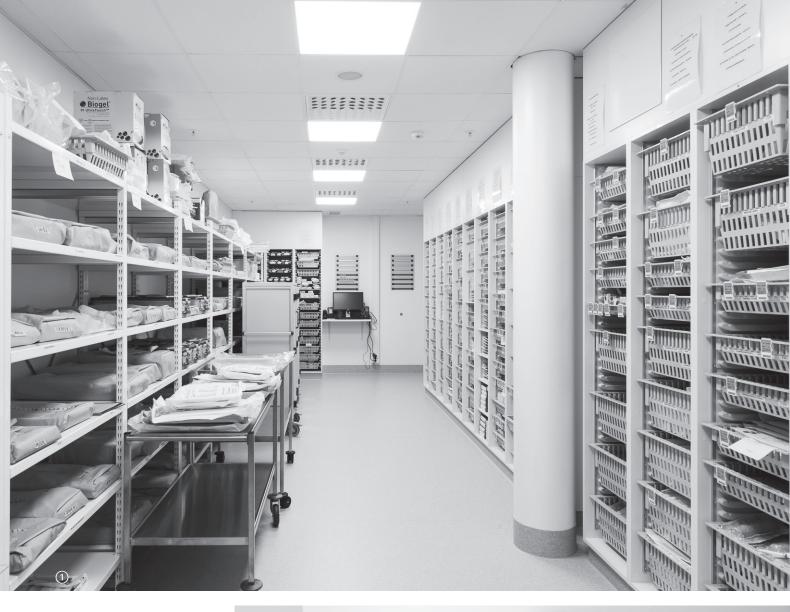

## LOGISTIC STORAGE

- ① rack with trays and baskets in various heights H 50, H 100 and H 20 ② trays and baskets in rack ③ trays and baskets

- ① racks with trays and baskets ② open trollyes for trays and baskets ③ cabinets with baskets