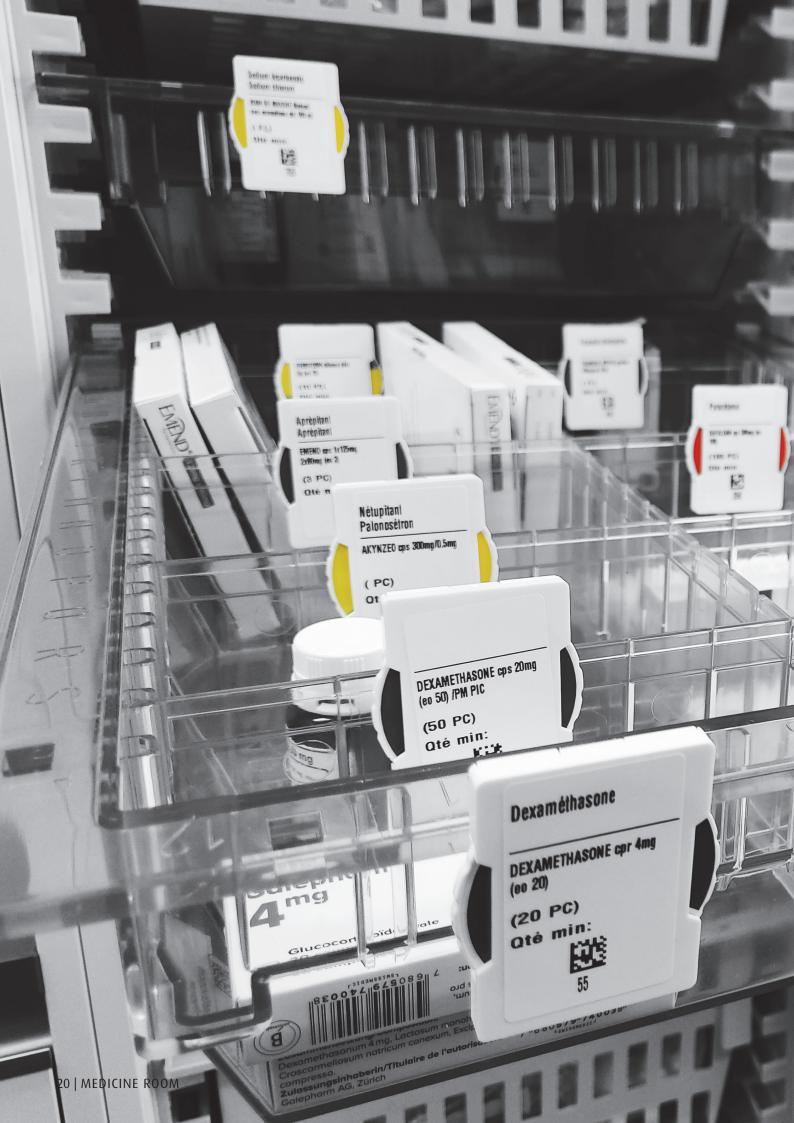

① medicine room with height-adjustable table and DETRA shelves ensuring flexibility ② The DETRA system is easy-to-clean and very stable