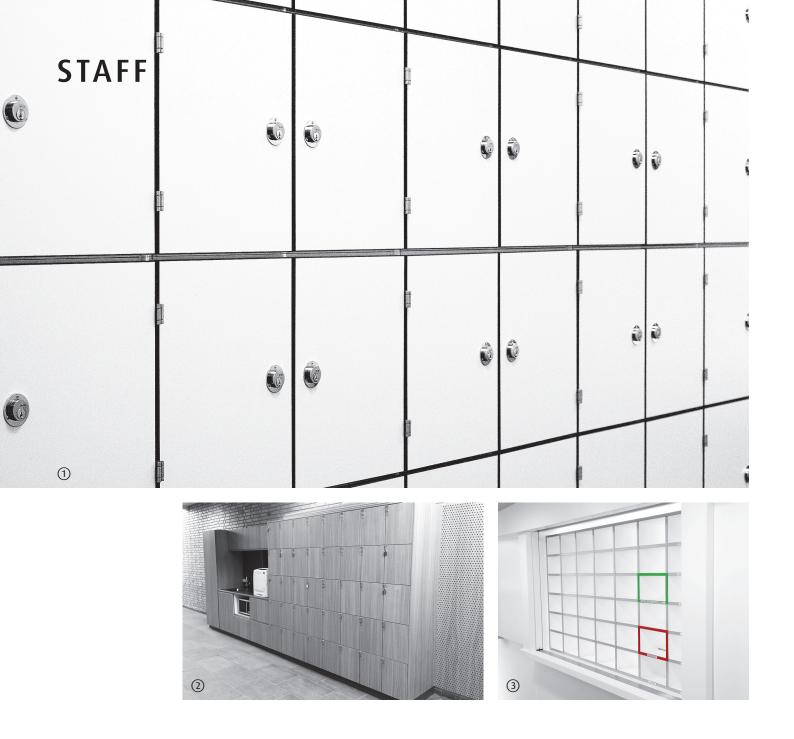

## WE SAY WHAT WE DO WE DO WHAT WE SAY

① patient/staff lockers with Ruko locks ② kitchen and staff lockers ③ mail delivery in required sizes ④ environment with carving fume cabinets ⑤ carving fume cabinet ⑥ sink with strainer