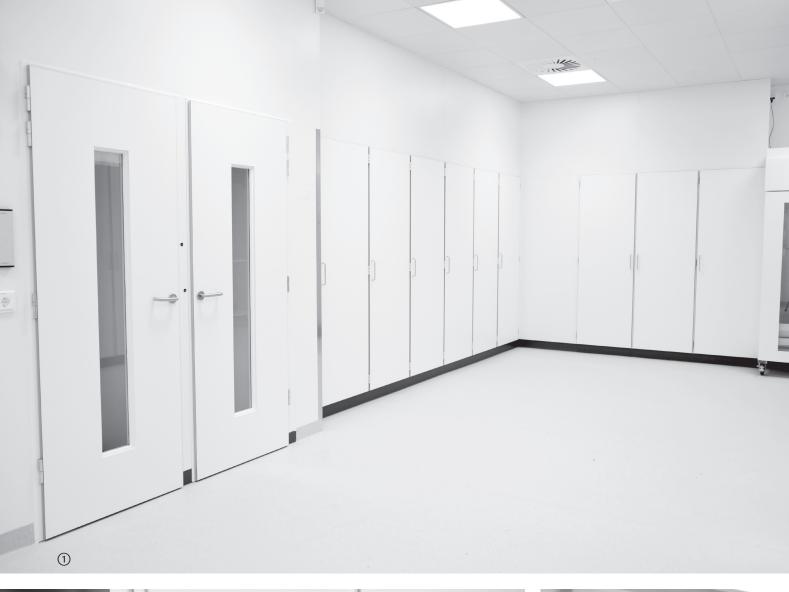

### CLEAN ROOM - GMO - CYTOSTATICA

① fire resistant lead lined cabinets ② Zystm interlock type 2 ③ step over bench for clean room ④ pass through cabinet with interlock

① sterile centre with storage cabinets and oblique covering ② sluice cabinet with trolley system