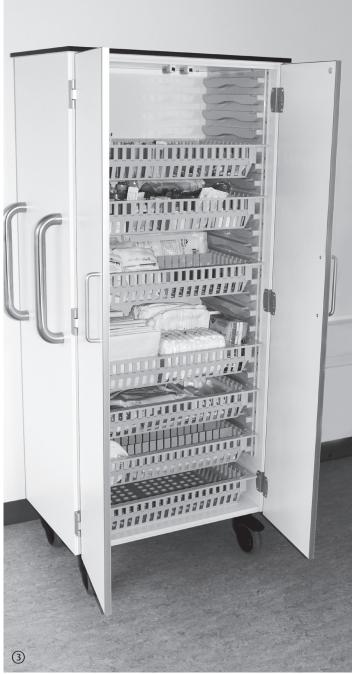

## **TROLLEYS**

① steel trolley ② cabinet trolley ③ cabinet trolley with modular inserts

- ① closed trolleys with roller shutter door or drawers ② MPO trolley ③ MPO trolley ④ MPO trolley

- ⑤ treatment trolley for defibrillator / crash cart