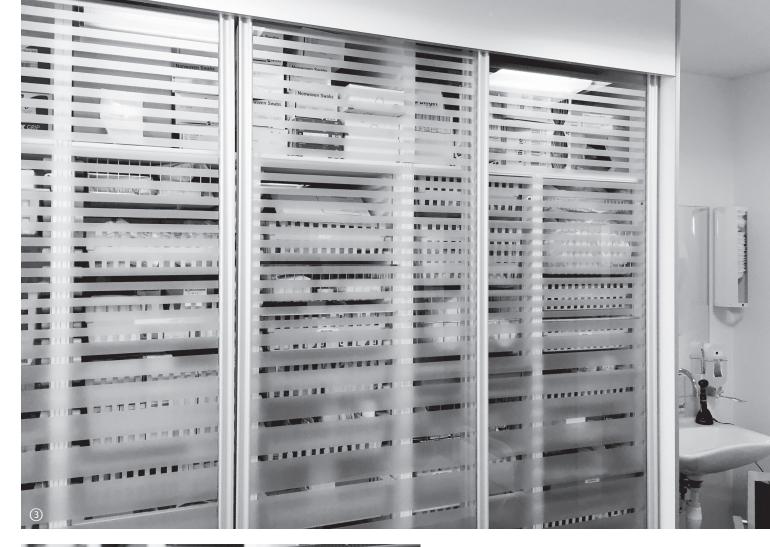

- ① storage room with open racks for trays and baskets ② wash room with epoxy worktop and low level shelf ③ glass sliding doors for emergency room providing clear visabiltiy of content ④ telescopic shelf for easy access