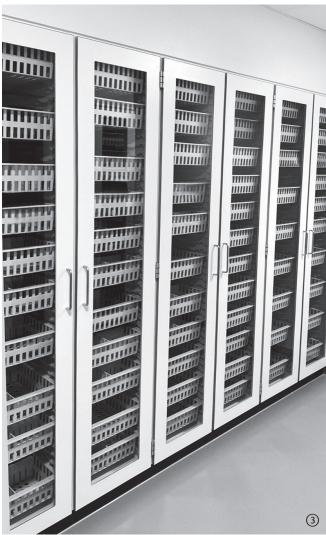

## LOGISTIC STORAGE

- ① rack with trays and baskets in various heights H 50, H 100 and H 20 ② trays and baskets in rack ③ trays and baskets

- ① racks with trays and baskets ② open trollyes for trays and baskets ③ cabinets with baskets