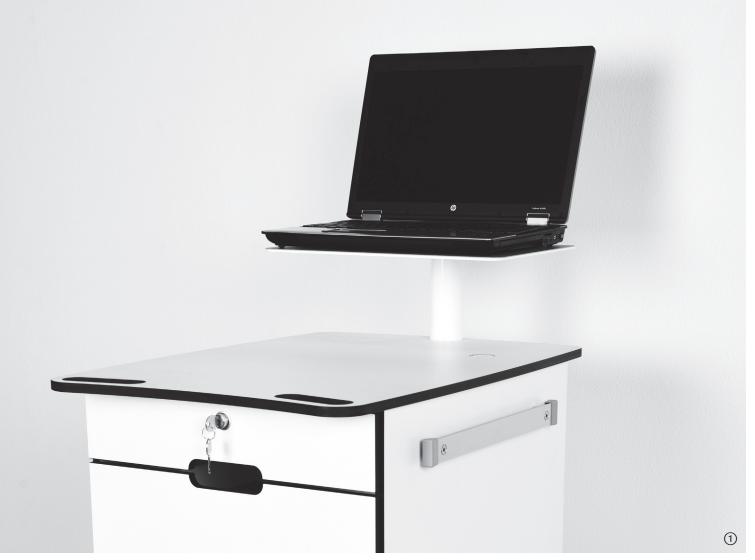

① bed unit with tall cabinet for patient lift ② pass through cabinet from corridor to bed unit ③ bed unit panel

① data table /EPR table ② Bed side table