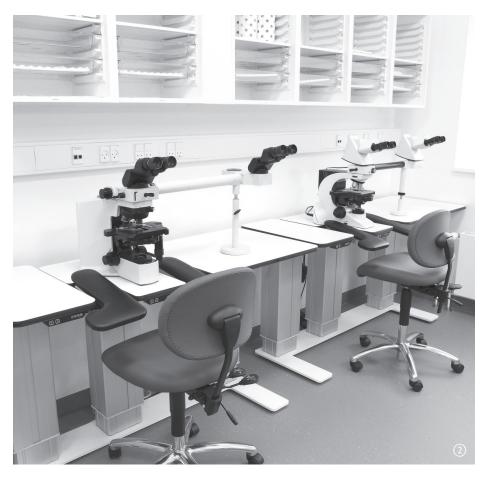

### CLINICAL BIOCHEMICAL DEPARTMENT

① microscopy tables ② microscopy tables ③ tall cabinet with oblique top cover

① glass doors with aluminium frames ② storage cabinets with straight covering ③ storage cabinets