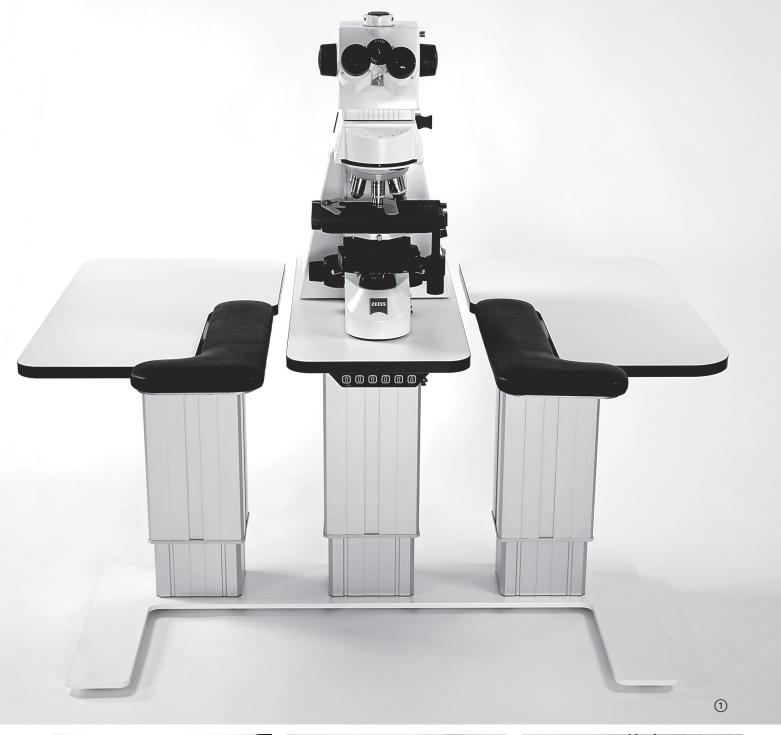

### CLINICAL BIOCHEMICAL DEPARTMENT

① microscopy tables ② microscopy tables ③ tall cabinet with oblique top cover

① glass doors with aluminium frames ② storage cabinets with straight covering ③ storage cabinets

- microscopy table
   microscopy table
   microscopy tables
   microtome table
   rinsing table
   rinsing table

DENMARK

Zystm A/S Lillelundvej 18 DK 7400 Herning Tel: +45 96 66 66 60 info@zystm.com www.zystm.com ENGLAND