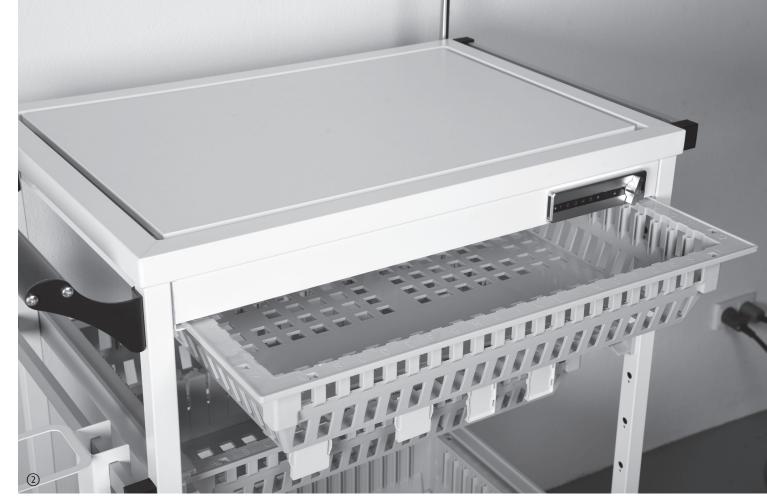

① medicine room with height-adjustable table and DETRA shelves ensuring flexibility ② The DETRA system is easy-to-clean and very stable