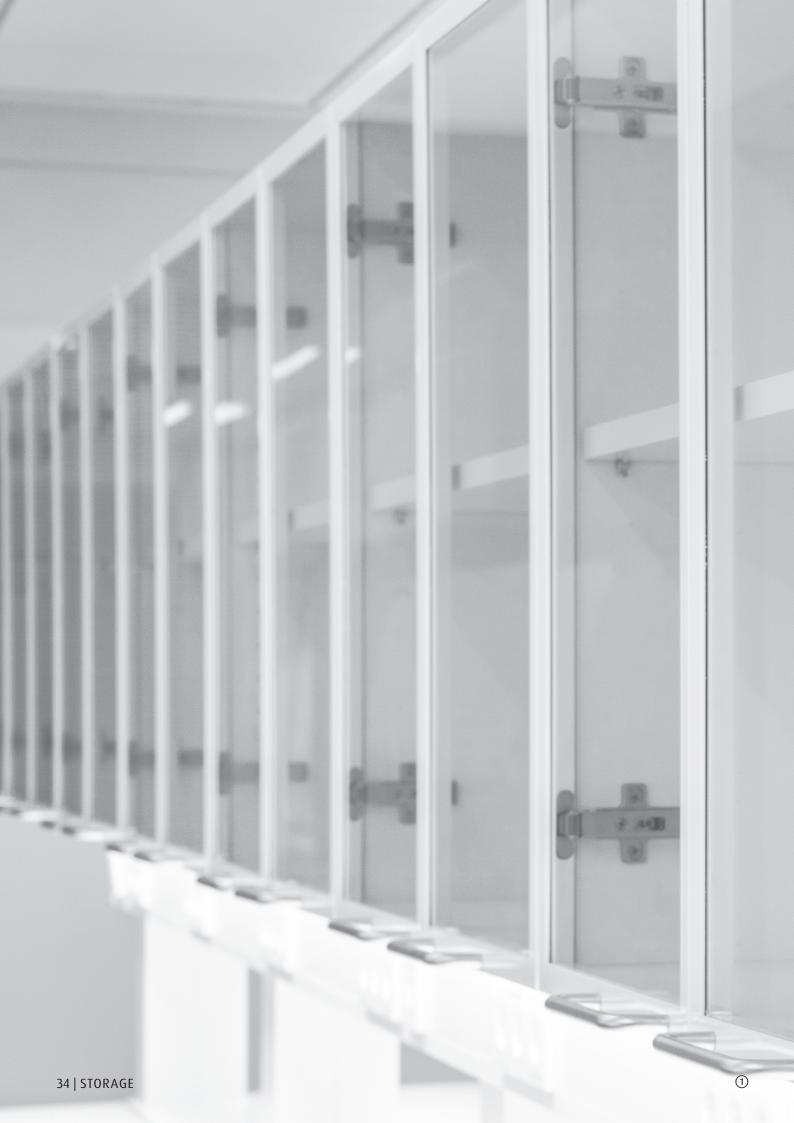

### CLINICAL BIOCHEMICAL DEPARTMENT

① microscopy tables ② microscopy tables ③ tall cabinet with oblique top cover

① glass doors with aluminium frames ② storage cabinets with straight covering ③ storage cabinets