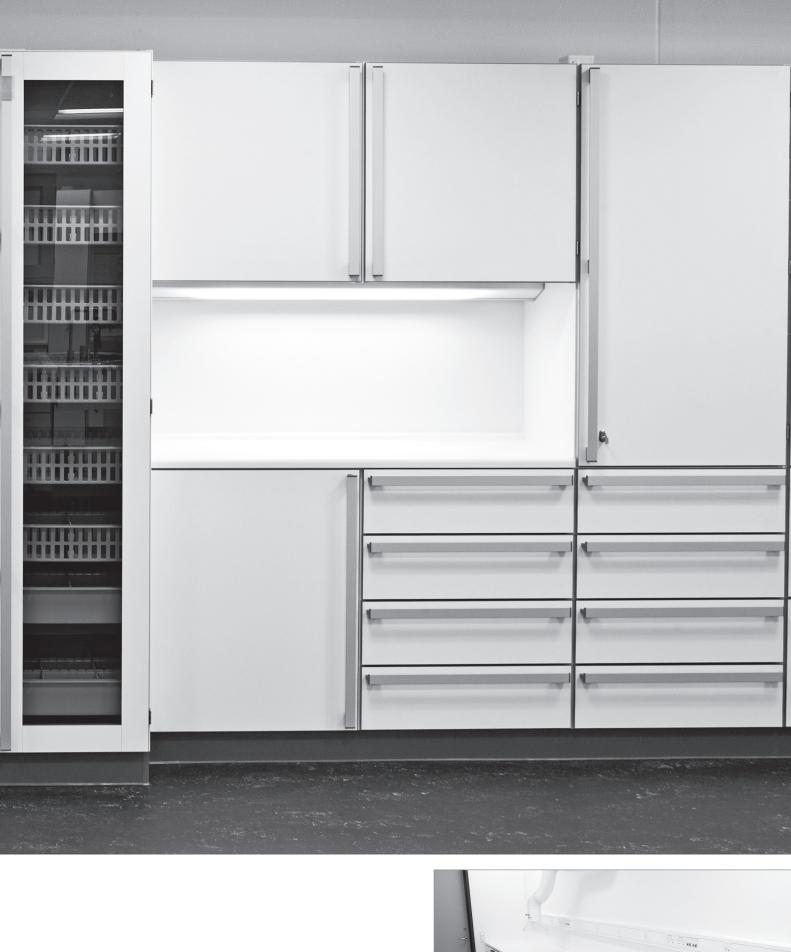

① medicine room with height-adjustable table and DETRA shelves ensuring flexibility ② The DETRA system is easy-to-clean and very stable