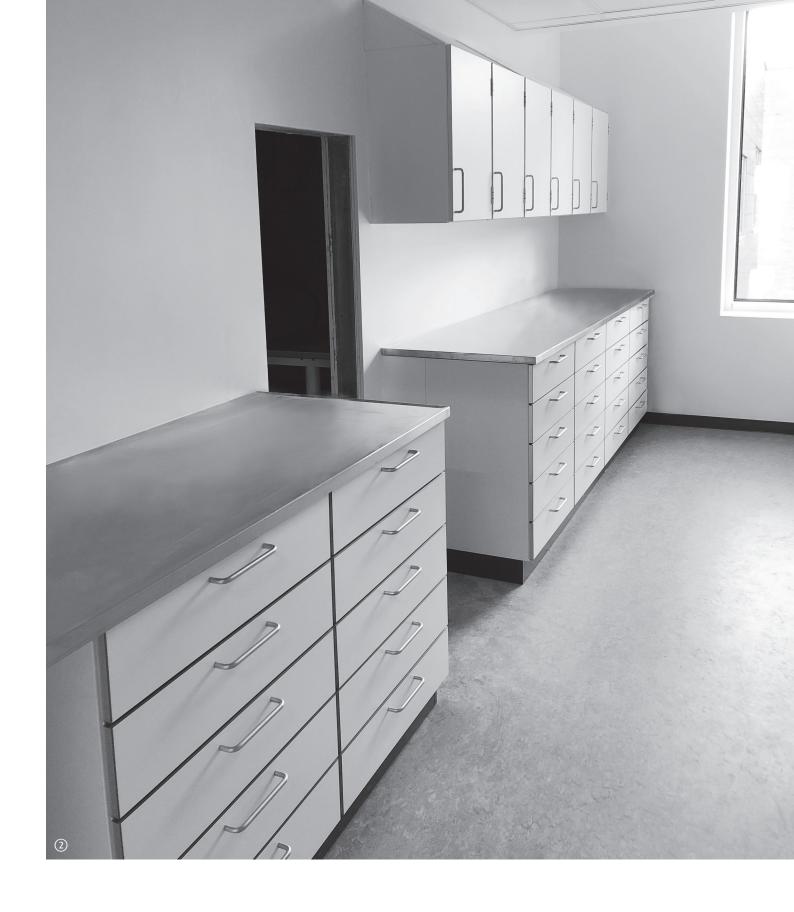

### CLINICAL BIOCHEMICAL DEPARTMENT

① microscopy tables ② microscopy tables ③ tall cabinet with oblique top cover

① glass doors with aluminium frames ② storage cabinets with straight covering ③ storage cabinets