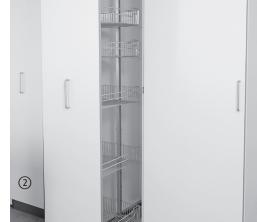

### CLINICAL BIOCHEMICAL DEPARTMENT

① microscopy tables ② microscopy tables ③ tall cabinet with oblique top cover

① glass doors with aluminium frames ② storage cabinets with straight covering ③ storage cabinets