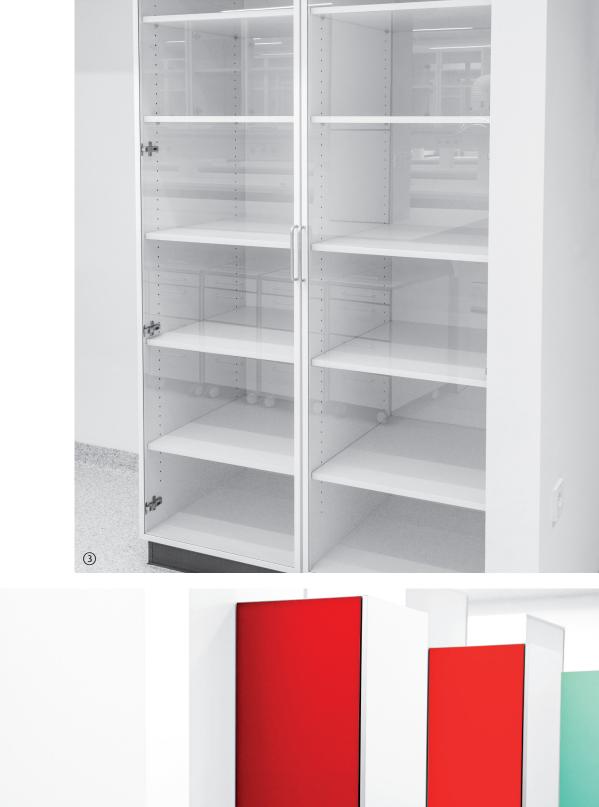

### CLINICAL BIOCHEMICAL DEPARTMENT

① microscopy tables ② microscopy tables ③ tall cabinet with oblique top cover

① glass doors with aluminium frames ② storage cabinets with straight covering ③ storage cabinets