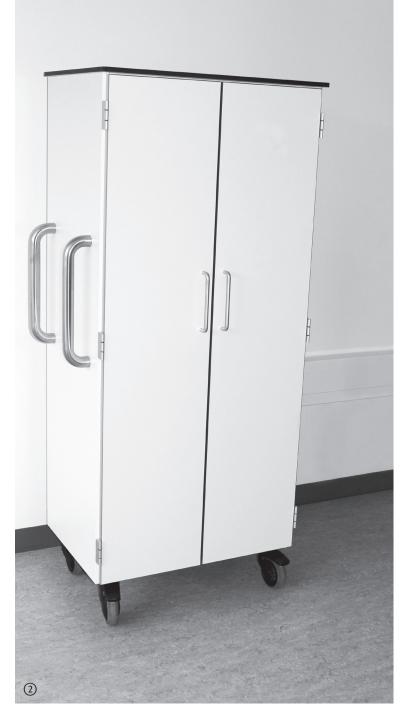

## **TROLLEYS**

① steel trolley ② cabinet trolley ③ cabinet trolley with modular inserts

- ① closed trolleys with roller shutter door or drawers ② MPO trolley ③ MPO trolley ④ MPO trolley

- ⑤ treatment trolley for defibrillator / crash cart