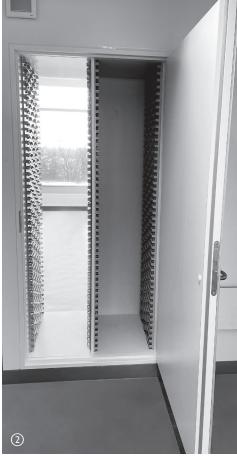

① bed unit with tall cabinet for patient lift ② pass through cabinet from corridor to bed unit ③ bed unit panel

① data table /EPR table ② Bed side table