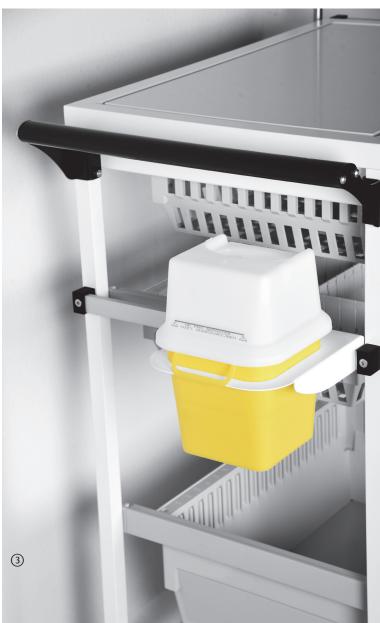

### CLEAN ROOM - GMO - CYTOSTATICA

① fire resistant lead lined cabinets ② Zystm interlock type 2 ③ step over bench for clean room ④ pass through cabinet with interlock

① sterile centre with storage cabinets and oblique covering ② sluice cabinet with trolley system