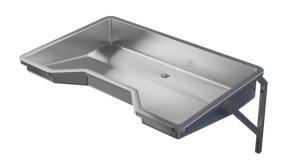

## Surgeons' hand wash basins 7110 / 7111

A surgeons' hand wash basin is a practical and hygienic solution. The shape of the basin's front edge is designed to direct any water dripping from the elbows back into the basin. The polished surface and rounded edges make the basin easy to clean and disinfect.

## **TECHNICAL INFORMATION**

| Material                              | Stainless steel AISI 304                                  |
|---------------------------------------|-----------------------------------------------------------|
| Model                                 | 7110 shaped edge<br>7111 straight                         |
| Surface treatment                     | Electric polishing                                        |
| Measurements (width x depth x height) | 1000x675x150mm                                            |
| Accessories included                  | A bottom valve (stench trap is not included in delilvery) |
| Connections                           | Drain connection                                          |
| Installation                          | Wall mounting                                             |
| Manufacturer                          | Kavika HealthCare Oy                                      |