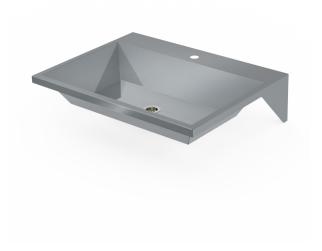

## Surgeons' hand wash basins 7110 / 7111

A surgeons' hand wash basin is a practical and hygienic solution. The shape of the basin's front edge is designed to direct any water dripping from the elbows back into the basin. The polished surface and rounded edges make the basin easy to clean and disinfect.

## **TECHNICAL INFORMATION**

| Material                              | Stainless steel AISI 304                                  |
|---------------------------------------|-----------------------------------------------------------|
| Model                                 | 7110 shaped edge<br>7111 straight                         |
| Surface treatment                     | Electric polishing                                        |
| Measurements (width x depth x height) | 1000x675x150mm                                            |
| Accessories included                  | A bottom valve (stench trap is not included in delilvery) |
| Connections                           | Drain connection                                          |
| Installation                          | Wall mounting                                             |
| Manufacturer                          | Kavika HealthCare Oy                                      |