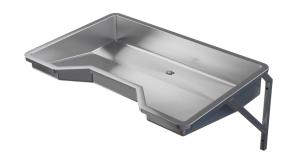

## Surgeons' hand wash basins 7110

A surgeons' hand wash basin is a practical and hygienic solution. The shape of the basin's front edge is designed to direct any water dripping from the elbows back into the basin. The polished surface and rounded edges make the basin easy to clean and disinfect.

## Surgeons' hand wash basins 7110