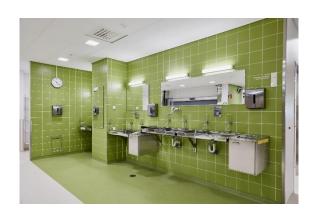

## Surgeons' hand wash basins

A surgeons' hand wash basin is a practical and hygienic solution. The shape of the basin's front edge is designed to direct any water dripping from the elbows back into the basin. The polished surface and rounded edges make the basin easy to clean and disinfect.

Hand wash basins can be ordered for series assembly.

New Children's Hospital in Helsinki, Finland