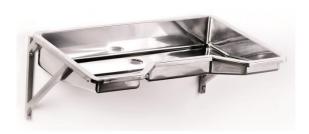

## Surgeons' hand wash basins

A surgeons' hand wash basin is a practical and hygienic solution. The shape of the basin's front edge is designed to direct any water dripping from the elbows back into the basin. The polished surface and rounded edges make the basin easy to clean and disinfect.

## **Technical information**

| Material                              | Stainless steel AISI 304                                  |
|---------------------------------------|-----------------------------------------------------------|
| Surface treatment                     | Electric polishing                                        |
| Measurements (width x depth x height) | 1000x675x150mm                                            |
| Accessories                           | A bottom valve (stench trap is not included in delilvery) |
| Connections                           | Drain connection                                          |
| Installation                          | Wall mounting                                             |
| Manufacturer                          | Kavika HealthCare Oy, Mursketie 6, 15860 Hollola,         |
|                                       | contact@kavikahealthcare.fi, www.kavikahealthcare.fi      |