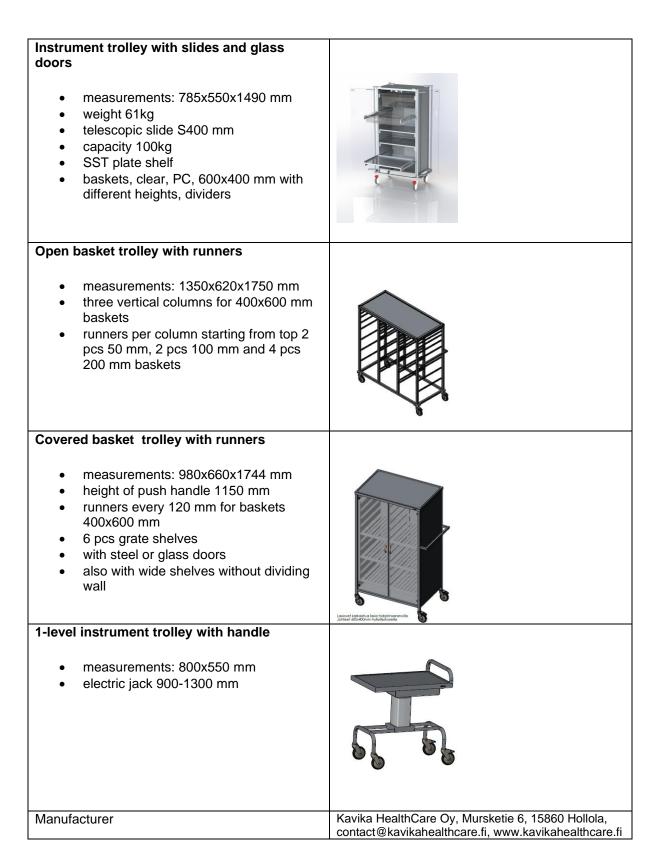

## **Healthcare trolleys**

The healthcare trolley collection is designed for transporting and storing ISO-compliant instrument and supply baskets.

Instrument trolley can be equipped with baskets or with shelves mounted on telescopic slides. The glass doors open 270 degrees and can be locked into open position for example when an automatic trolley washing machine is used. The instrument trolley has vertical, ergonomic push handles, so that each user can operate the trolley at a height suitable for them.

The 1-level instrument trolley with a push handle is suitable for transporting heavier individual instruments.

All trolleys use Manner 125mm diameter Tango-wheels and the push handle can also be placed vertically on basket model trolleys.

Trolleys are also available with special measurements and accessories.