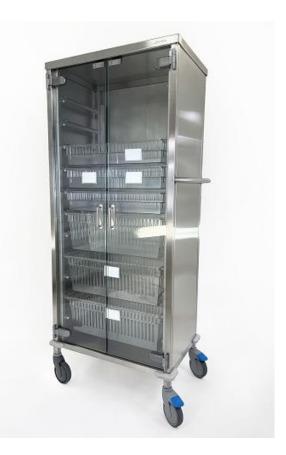

## **Healthcare trolleys**

The healthcare trolley collection is designed for transporting and storing ISO-compliant instrument and supply baskets.

Instrument trolley can be equipped with baskets or with shelves mounted on telescopic slides. The glass doors open 270 degrees and can be locked into open position for example when an automatic trolley washing machine is used. The instrument trolley has vertical, ergonomic push handles, so that each user can operate the trolley at a height suitable for them.