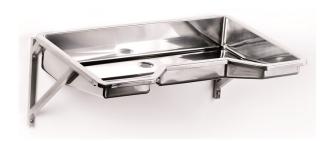

## Surgeons' hand wash basins

A surgeons' hand wash basin is a practical and hygienic solution. The shape of the basin's front edge is designed to direct any water dripping from the elbows back into the basin. The polished surface and rounded edges make the basin easy to clean and disinfect. Hand wash basins can be ordered for series assembly.

## **Technical information**

| Material                                       | Stainless steel AISI 304                                  |
|------------------------------------------------|-----------------------------------------------------------|
| Surface treatment                              | Electric polishing                                        |
| Measurements of basin (width x depth x height) | 1000x675x150mm                                            |
| Accessories                                    | A base valve (stench trap isn't included in the delivery) |
| Connections                                    | Drain connection                                          |
| Installation                                   | Wallmounting                                              |
| Manufacturer                                   | KAVIKA OY, Tempo 4, 04430 Järvenpää, Finland              |
|                                                | Tel. +358 9 8362 0055, kavika@kavika.fi, www.kavika.fi    |