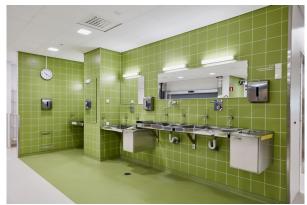

## Surgeons' hand wash basins

A surgeons' hand wash basin is a practical and hygienic solution. The shape of the basin's front edge is designed to direct any water dripping from the elbows back into the basin. The polished surface and rounded edges make the basin easy to clean and disinfect. Hand wash basins can be ordered for series assembly.

New Children's Hospital in Helsinki, Finland